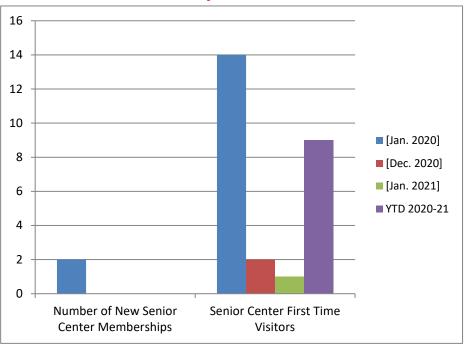

| Total | (  | Completed |
|-------------|-------|----|-----------|
| Work Orders |       | 7  | 7         |
| Projects    |       | 26 | 16        |

|              | Jul-20 | Aug-20 | Sep-20 | Oct-20 | Nov. 20 | Dec. 2020 | Jan. 21 | YTD 20-21 |
|--------------|--------|--------|--------|--------|---------|-----------|---------|-----------|
| Mowing Hours | 319    | 405    | 397.5  | 255.5  | 222.5   | 0         | 0       | 1599.5    |

# **Facility Usage**





# **Facilty Usage This Month**



# **Facility Usage January 2020**



# **Facility Usage YTD 2020-21**



# **Rec Programming/Events Participation/Attendance**



# **Programming Opportunities**



# **Museum/Visitor Center Usage**



# **Museum/Visitor Center Usage YTD**



# **New Senior Memberships/First Time Visitors**



# **Senior Programming Participation/Attendance**



# Revenues



# **Revenues YTD**



# **Where Revenues Came From This Month**

# ■ Youth Program Revenue ■ Adult Program Revenue ■ Special Event Revenue ■ Senior Meal Revenue ■ Shelter Reservation Revenue ■ Facility Reservation Revenue ■ Field Rental Revenue ■ Misc. Revenue

# **Where Revenues Came From January 2020**



# Where Revenues Come From YTD



# **Over/Under Budget**







|              | FY      | FY      |          |
|--------------|---------|---------|----------|
|              | 2011-12 | 2012-13 | FYE 2016 |
| Mowing Hours |         |         |          |

| FYE 2017 | FYE 2018 | FYE 2019 | FYE 2020 |
|----------|----------|----------|----------|
|          |          | 1,554    | 2,601    |

| 18-Jun | Dec. 19 | Aug.