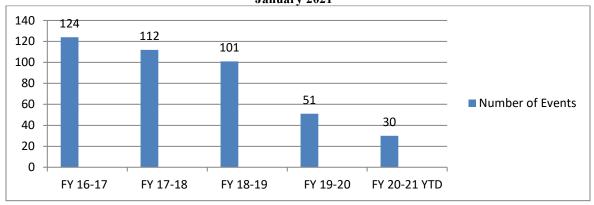

#### **Public Fire Education**

It is a Department goal to exceed our last three years averages in Participants (5720) Number of Events (112) and Contact Hours (215). The following programs are being utilized at this time; Career Day, Station tours, Fire Extinguisher training and Discover WH/Safety Day.

#### Fire Department January 2021

|                  | Month | YTD  |
|------------------|-------|------|
| Participants     | 15    | 1520 |
| Number of Events | 2     | 30   |
| Education Hrs.   | 2     | 40.5 |

\*\*Most public education programs have been suspended due to COVID-19