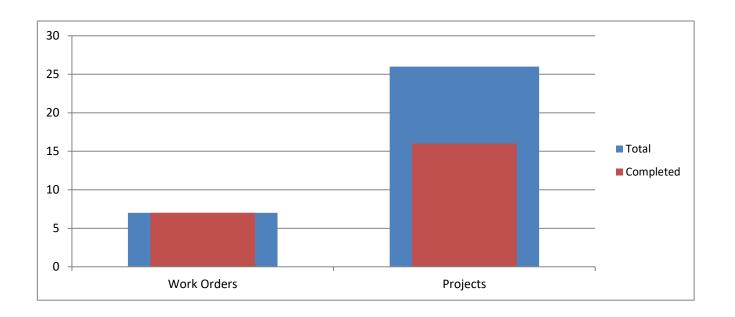

• Removed trash and paint from Museum storage addition. Also assisted in hanging lights in storage area as well.

|           | 2020-2021  | 2019 – 2020 | 2018 - 2019 | 2017 – 2018       | 2016 – 2017       | 2015 - 2016 |
|-----------|------------|-------------|-------------|-------------------|-------------------|-------------|
|           | Work Order | Work Order  | Work Order  | <b>Work Order</b> | <b>Work Order</b> | Work Order  |
|           | Requests   | Requests    | Requests    | Requests          | Requests          | Requests    |
| July      | 11         | 10          | 22          | 21                | 27                | 22          |
| August    | 27         | 10          | 26          | 24                | 28                | 33          |
| September | 9          | 13          | 19          | 22                | 13                | 31          |
| October   | 6          | 7           | 14          | 18                | 12                | 30          |
| November  | 16         | 7           | 18          | 34                | 12                | 27          |
| December  | 19         | 3           | 8           | 19                | 9                 | 17          |
| January   | 11         | 16          | 14          | 16                | 23                | 28          |
| February  |            | 18          | 7           | 21                | 6                 | 19          |
| March     |            | 11          | 7           | 17                | 16                | 25          |
| April     |            | 2           | 12          | 25                | 14                | 20          |
| May       |            | 11          | 6           | 26                | 27                | 33          |
| June      |            | 10          | 9           | 23                | 14                | 17          |
| Total     | 99         | 98          | 162         | 266               | 201               | 302         |