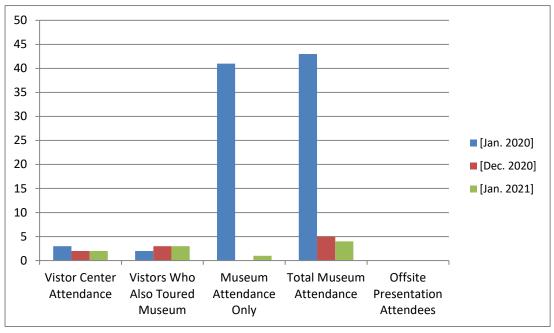

| 58.33%   | 60.26% |
| Total Parks General Fund Bu | ı 58.33% | 44.68% |

|             | Total | (  | Completed |
|-------------|-------|----|-----------|
| Work Orders |       | 7  | 7         |
| Projects    |       | 26 | 16        |

|              | Jul-20 | Aug-20 | Sep-20 | Oct-20 | Nov. 20 | Dec. 2020 | Jan. 21 | YTD 20-21 |
|--------------|--------|--------|--------|--------|---------|-----------|---------|-----------|
| Mowing Hours | 319    | 405    | 397.5  | 255.5  | 222.5   | 0         | 0       | 1599.5    |

# **Facility Usage**





# **Facilty Usage This Month**



# **Facility Usage January 2020**



# **Facility Usage YTD 2020-21**



# **Rec Programming/Events Participation/Attendance**



# **Programming Opportunities**



# **Museum/Visitor Center Usage**



# **Museum/Visitor Center Usage YTD**



# **New Senior Memberships/First Time Visitors**



# **Senior Programming Participation/Attendance**



# Revenues



# **Revenues YTD**



# **Where Revenues Came From This Month**

# ■ Youth Program Revenue ■ Adult Program Revenue ■ Special Event Revenue ■ Senior Meal Revenue ■ Shelter Reservation Revenue ■ Facility Reservation Revenue ■ Field Rental Revenue ■ Misc. Revenue

# **Where Revenues Came From January 2020**



# Where Revenues Come From YTD



# **Over/Under Budget**







|              | FY      | FY      |          |
|--------------|---------|---------|----------|
|              | 2011-12 | 2012-13 | FYE 2016 |
| Mowing Hours |         |         |          |

| FYE 2017 | FYE 2018 | FYE 2019 | FYE 2020 |
|----------|----------|--