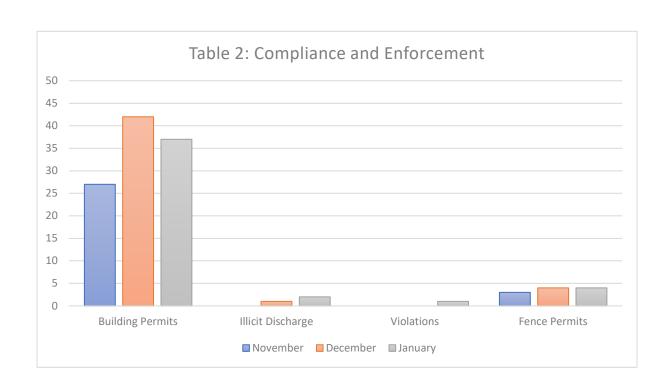

#### **Stormwater Project List**

Our objective is to establish and maintain a proactive approach to minimize any potential for localized flooding within City limits. This includes but is not limited to ditch maintenance. In addition, a large part of this objective is to respond to citizen complaints in a timely manner.

Below are the departments top priorities and work summaries:

| Address                           | Scope of Work                                                                                     | Status                               | Notes |
|-----------------------------------|---------------------------------------------------------------------------------------------------|--------------------------------------|-------|
| 538 North<br>Palmers<br>Chapel Rd | Work Order: 113020006 Opened channel from obstructed driveway culvert due to aggressive erosion.  | Work Order:<br>122120001<br>Complete |       |
| Sage Rd &<br>Union Rd             | Provided traffic<br>control assistance<br>for road repair to<br>PW and force main<br>break to WW. | W/O #<br>011421006<br>Complete       |       |
| 400<br>Highland<br>Dr.            | Replaced damaged<br>drainage grate                                                                | WO#-<br>011321006<br>Complete        |       |

| 312 Walnut<br>Ct         | Removed access<br>debris from<br>roadway and<br>redressed with seed<br>and straw                                                         | WO# -<br>010421001<br>Complete                                              |                                                                                                                                                                                                                                                                                                                                                                                                                                                                                                                                                                                                                                                                                                                                                                                                                                                                                                                                                                                                                                                                                                                                                                                                                                                                                                                                                                                                                                                                                                                                                                                                                                                                                                                                                                                                                                                                                                                                                                                                                                                                                                                                |
|--------------------------|------------------------------------------------------------------------------------------------------------------------------------------|-----------------------------------------------------------------------------|--------------------------------------------------------------------------------------------------------------------------------------------------------------------------------------------------------------------------------------------------------------------------------------------------------------------------------------------------------------------------------------------------------------------------------------------------------------------------------------------------------------------------------------------------------------------------------------------------------------------------------------------------------------------------------------------------------------------------------------------------------------------------------------------------------------------------------------------------------------------------------------------------------------------------------------------------------------------------------------------------------------------------------------------------------------------------------------------------------------------------------------------------------------------------------------------------------------------------------------------------------------------------------------------------------------------------------------------------------------------------------------------------------------------------------------------------------------------------------------------------------------------------------------------------------------------------------------------------------------------------------------------------------------------------------------------------------------------------------------------------------------------------------------------------------------------------------------------------------------------------------------------------------------------------------------------------------------------------------------------------------------------------------------------------------------------------------------------------------------------------------|
| Rainfall                 | Most recent rain event occurred on Monday, January 25th. The City received approximately 1.67 inches of rain.                            | No flooding<br>observed or<br>complaints<br>filed. Hots<br>spots secured.   | The most of the state of the st |
| 749<br>Wilkinson<br>Lane | Fields of Oakwood developer, Mike Stanton, issued \$2000 penalty for illicit discharge into unnamed tributary of endangered salamanders. | City of White House partnered with TDEC and TWRA to assist with compliance. |                                                                                                                                                                                                                                                                                                                                                                                                                                                                                                                                                                                                                                                                                                                                                                                                                                                                                                                                                                                                                                                                                                                                                                                                                                                                                                                                                                                                                                                                                                                                                                                                                                                                                                                                                                                                                                                                                                                                                                                                                                                                                                                                |