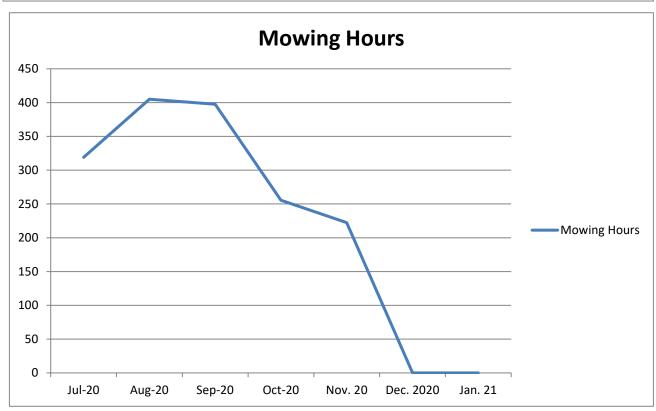

#### Public Works/Streets & Roads Division

| Total Hours Worked            | FY 15/16 | FY 16/17 | FY 17/18 | FY 18/19 | FY 19/20 | 20-Dec | 21-Jan | YTD 20/21 |
|-------------------------------|----------|----------|----------|----------|----------|--------|--------|-----------|
| Street                        | 8,134    | 9,364    | 8,741    | 10,229   | 9191.25  | 887    | 761    | 5,644     |
| Facility Maintenance          | 3494     | 2187     | 1,227    | 1,137    | 887.25   | 163    | 131    | 558       |
| Fleet Maintenance             | 1034     | 514      | 282      | 380      | 422.5    | 43     | 78     | 315       |
| Meeting/Training              | 502      | 510      | 517      | 400      | 457      | 15     | 37     | 146       |
| Leave                         | 1,253    | 576      | 613      | 810      | 823      | 115    | 16     | 605.4     |
| Holiday                       | 795      | 470      | 385      | 555      | 545      | 140    | 50     | 410       |
| Overtime                      | 508.5    | 488      | 414      | 311      | 152.75   | 10     | 33     | 195       |
| Administrative                | 385      | 698      | 803      | 867      | 1153.25  | 203    | 130    | 1,009     |
| Drainage Work (feet)          | 0        | 906      | 2749     | 10       | 0        | 0      | 0      | 546       |
| Drainage Man Hours            | 0        | 1470     | 1045     | 170      | 14       | 0      | 0      | 587.28    |
| Debris Removed Load           | 0        | 100      | 35       | 44       | 0        | 0      | 0      | 0         |
| Sweeping Man Hours            | 0        | 18       | 13       | 0        | 0        | 0      | 0      | 0         |
| Mowing Hours                  | 0        | 22       | 175      | 219      | 221      | 0      | 0      | 259.5     |
| Curb Repair                   | 0        | 0        | 0        | 15       | 0        | 0      | 0      | 0         |
| Shoulder LF                   | 0        | 4485     | 630      | 5        | 640      |        | 0      | 0         |
| Shoulder Hours                | 0        | 155      | 160      | 49       | 176      | 0      | 0      | 0         |
| # of Potholes                 | 0        | 250      | 473      | 346      | 385      | 28     | 20     | 83        |
| Pothole Hours                 | 0        | 759      | 734      | 1,181    | 831.5    | 30     | 12     | 238.25    |
| R-O-W Hours                   | 0        | 2835     | 2416     | 4,027    | 3044.5   | 195    | 187    | 1,367     |
| Sign/Repaired                 | 0        | 120      | 91       | 84       | 63       | 20     | 2      | 35        |
| Sign Work Hours               | 0        | 289      | 179      | 234      | 109      | 11     | 14     | 55        |
| Salt Hours                    | 0        | 10       | 143      | 24       | 76.5     | 0      | 3      | 3         |
| Salt Tons                     | 0        | 12       | 20       | 23       | 18       | 0      | 1      | 0.5       |
| Decorative Street Light Hours | 0        | 57       | 46       | 125      | 133.5    | 7      | 83     | 108       |
| Traffic Light Hours           | 0        | 0        | 65       | 20       | 158      | 0      | 0      | 44        |