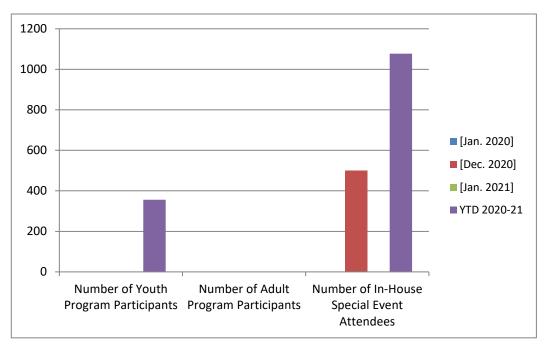

Parks Maintenance Budget    | 58.33%   | 43.63% |
| Cemetery Budget             | 58.33%   | 60.26% |
| Total Parks General Fund Bu | ı 58.33% | 44.68% |

|             | Total | (  | Completed |
|-------------|-------|----|-----------|
| Work Orders |       | 7  | 7         |
| Projects    |       | 26 | 16        |

|              | Jul-20 | Aug-20 | Sep-20 | Oct-20 | Nov. 20 | Dec. 2020 | Jan. 21 | YTD 20-21 |
|--------------|--------|--------|--------|--------|---------|-----------|---------|-----------|
| Mowing Hours | 319    | 405    | 397.5  | 255.5  | 222.5   | 0         | 0       | 1599.5    |

# **Facility Usage**





# **Facilty Usage This Month**



# **Facility Usage January 2020**



# **Facility Usage YTD 2020-21**



# **Rec Programming/Events Participation/Attendance**



# **Programming Opportunities**



# **Museum/Visitor Center Usage**



# **Museum/Visitor Center Usage YTD**



# **New Senior Memberships/First Time Visitors**



# **Senior Programming Participation/Attendance**



# Revenues



# **Revenues YTD**



# **Where Revenues Came From This Month**

# ■ Youth Program Revenue ■ Adult Program Revenue ■ Special Event Revenue ■ Senior Meal Revenue ■ Shelter Reservation Revenue ■ Facility Reservation Revenue ■ Field Rental Revenue ■ Misc. Revenue

# **Where Revenues Came From January 2020**



# Where Revenues Come From YTD



# **Over/Under Budget**







|              | FY      | FY      |          |
|--------------|---------|---------|----------|
|              | 2011-12 | 2012-13 | FYE 2016 |
| Mowing Hours |         |         |          |