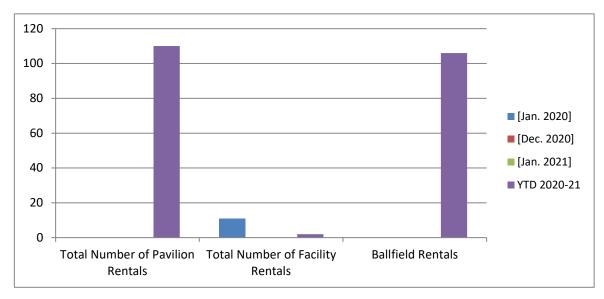

----|
| Senior Budget               | 58.33%   | 24.99% |
| Museum Budget               | 58.33%   | 50.33% |
| Parks Admin Budget          | 58.33%   | 47.96% |
| Parks Maintenance Budget    | 58.33%   | 43.63% |
| Cemetery Budget             | 58.33%   | 60.26% |
| Total Parks General Fund Bu | ı 58.33% | 44.68% |

|             | Total | (  | Completed |
|-------------|-------|----|-----------|
| Work Orders |       | 7  | 7         |
| Projects    |       | 26 | 16        |

|              | Jul-20 | Aug-20 | Sep-20 | Oct-20 | Nov. 20 | Dec. 2020 | Jan. 21 | YTD 20-21 |
|--------------|--------|--------|--------|--------|---------|-----------|---------|-----------|
| Mowing Hours | 319    | 405    | 397.5  | 255.5  | 222.5   | 0         | 0       | 1599.5    |

# **Facility Usage**





# **Facilty Usage This Month**



# **Facility Usage January 2020**



# **Facility Usage YTD 2020-21**



# **Rec Programming/Events Participation/Attendance**



# **Programming Opportunities**



# **Museum/Visitor Center Usage**



# **Museum/Visitor Center Usage YTD**



# **New Senior Memberships/First Time Visitors**



# **Senior Programming Participation/Attendance**



# Revenues



# **Revenues YTD**



# **Where Revenues Came From This Month**

# ■ Youth Program Revenue ■ Adult Program Revenue ■ Special Event Revenue ■ Senior Meal Revenue ■ Shelter Reservation Revenue ■ Facility Reservation Revenue ■ Field Rental Revenue ■ Misc. Revenue

# **Where Revenues Came From January 2020**



# Where Revenues Come From YTD



# **Over/Under Budget**







|              | FY      | F