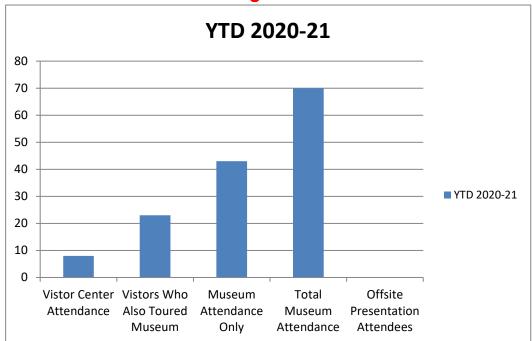

ks General Fund Bu | ı 58.33% | 44.68% |

|             | Total | (  | Completed |
|-------------|-------|----|-----------|
| Work Orders |       | 7  | 7         |
| Projects    |       | 26 | 16        |

|              | Jul-20 | Aug-20 | Sep-20 | Oct-20 | Nov. 20 | Dec. 2020 | Jan. 21 | YTD 20-21 |
|--------------|--------|--------|--------|--------|---------|-----------|---------|-----------|
| Mowing Hours | 319    | 405    | 397.5  | 255.5  | 222.5   | 0         | 0       | 1599.5    |

# **Facility Usage**





# **Facilty Usage This Month**



# **Facility Usage January 2020**



# **Facility Usage YTD 2020-21**



# **Rec Programming/Events Participation/Attendance**



# **Programming Opportunities**



# **Museum/Visitor Center Usage**



# **Museum/Visitor Center Usage YTD**



# **New Senior Memberships/First Time Visitors**



# **Senior Programming Participation/Attendance**



# Revenues



# **Revenues YTD**



# **Where Revenues Came From This Month**

# ■ Youth Program Revenue ■ Adult Program Revenue ■ Special Event Revenue ■ Senior Meal Revenue ■ Shelter Reservation Revenue ■ Facility Reservation Revenue ■ Field Rental Revenue ■ Misc. Revenue

# **Where Revenues Came From January 2020**



# Where Revenues Come From YTD



# **Over/Under Budget**







|              | FY      | FY      |          |
|--------------|---------|---------|----------|
|              | 2011-12 | 2012-13 | FYE 2016 |
| Mowing Hours |         |         |          |

| FYE 2017 | FYE 2018 | FYE 2019 | FYE 2020 |
|----------|----------|----------|----------|
|          |