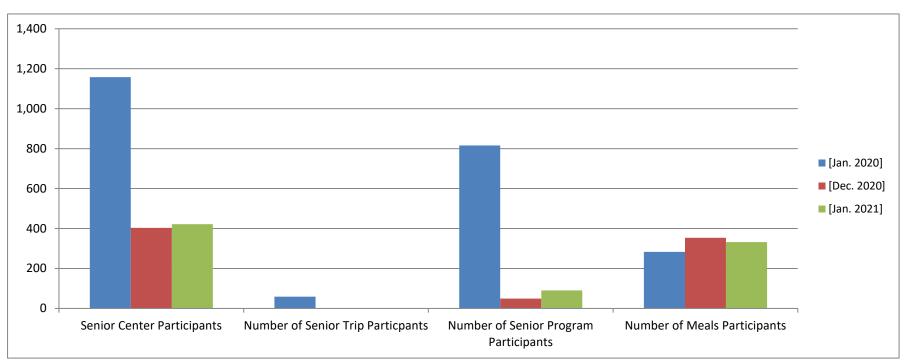

|----|-----------|
| Work Orders |       | 7  | 7         |
| Projects    |       | 26 | 16        |

|              | Jul-20 | Aug-20 | Sep-20 | Oct-20 | Nov. 20 | Dec. 2020 | Jan. 21 | YTD 20-21 |
|--------------|--------|--------|--------|--------|---------|-----------|---------|-----------|
| Mowing Hours | 319    | 405    | 397.5  | 255.5  | 222.5   | 0         | 0       | 1599.5    |

# **Facility Usage**





# **Facilty Usage This Month**



# **Facility Usage January 2020**



# **Facility Usage YTD 2020-21**



# **Rec Programming/Events Participation/Attendance**



# **Programming Opportunities**



# **Museum/Visitor Center Usage**



# **Museum/Visitor Center Usage YTD**



# **New Senior Memberships/First Time Visitors**



# **Senior Programming Participation/Attendance**



# Revenues



# **Revenues YTD**



# **Where Revenues Came From This Month**

# ■ Youth Program Revenue ■ Adult Program Revenue ■ Special Event Revenue ■ Senior Meal Revenue ■ Shelter Reservation Revenue ■ Facility Reservation Revenue ■ Field Rental Revenue ■ Misc. Revenue

# **Where Revenues Came From January 2020**



# Where Revenues Come From YTD



# **Over/Under Budget**







|              | FY      | FY      |          |
|--------------|---------|---------|----------|
|              | 2011-12 | 2012-13 | FYE 2016 |
| Mowing Hours |         |         |          |

| FYE 2017 | FYE 2018 | FYE 2019 | FYE 2020 |
|----------|----------|----------|----------|
|          |          | 1,554    | 2,601    |

| 18-Jun | Dec. 19 | Aug. 18 | Sept. 18 | Oct. 18 |
|--------|---------|------