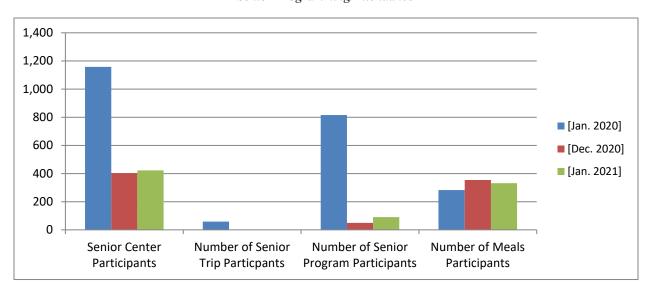

|
| Walk                |                     |                   |            |  |  |
| Yoga                | 26                  |                   |            |  |  |
|                     |                     |                   |            |  |  |
|                     |                     |                   |            |  |  |
| TOTAL               | TOTAL 90            |                   |            |  |  |
| NEW MEMBERS         | NEW MEMBERS 0       |                   |            |  |  |
| FIRST TIME ATTENDEE | 1                   | Reba Hannah       |            |  |  |
| TOTAL Sr Center     | 1                   | 1000 Human        |            |  |  |
| Participants:       | 422                 |                   |            |  |  |

Senior Programming/Attendance



New Senior Memberships/First Time Visitors



| Division       | Activity                               | Actual     | YTD                                     | Last Year |
|----------------|----------------------------------------|------------|-----------------------------------------|-----------|
| Maintenance    |                                        |            |                                         |           |
|                | Mowing Hours                           | 251        | 834                                     |           |
|                | Pounds of Grass Seed Sown              | 25         | 50                                      |           |
|                | Pounds of Fertilizer Applied           | 300        | 2500                                    |