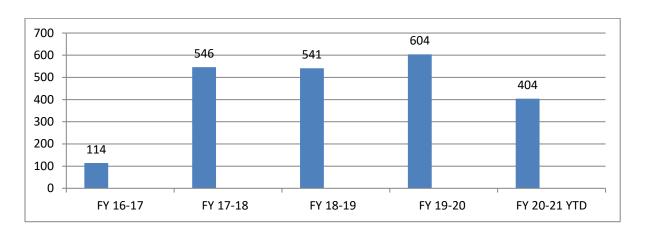

#### **Fire Inspection**

It is part of our fire prevention goals to complete a fire inspection for each business annually.

#### Fire Department January 2021

|                          | Month | YTD |
|--------------------------|-------|-----|
| January Fire Inspection  | 26    | 404 |
| Reinspection             | 14    | 81  |
| Code Violation Complaint | 0     | 1   |
| Violations Cleared       | 14    | 96  |
| Annual Inspection        | 0     | 88  |
| Commercial Burn Pile     | 2     | 10  |
| Knox Box                 | 0     | 9   |
| Fire Alarms              | 0     | 6   |
| Measure Fire Hydrant     | 0     | 2   |
| Plans Review             | 5     | 18  |
| Pre-C/O                  | 0     | 1   |
| Pre-incident Survey      | 0     | 147 |
| Sprinkler Final          | 0     | 0   |
| Final/Occupancy          | 0     | 11  |