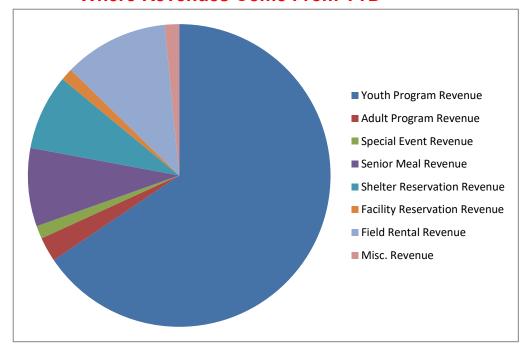

| 0         | 0       | 1599.5    |

# **Facility Usage**





# **Facilty Usage This Month**



# **Facility Usage January 2020**



# **Facility Usage YTD 2020-21**



# **Rec Programming/Events Participation/Attendance**



# **Programming Opportunities**



# **Museum/Visitor Center Usage**



# **Museum/Visitor Center Usage YTD**



# **New Senior Memberships/First Time Visitors**



# **Senior Programming Participation/Attendance**



# Revenues



# **Revenues YTD**



# **Where Revenues Came From This Month**

# ■ Youth Program Revenue ■ Adult Program Revenue ■ Special Event Revenue ■ Senior Meal Revenue ■ Shelter Reservation Revenue ■ Facility Reservation Revenue ■ Field Rental Revenue ■ Misc. Revenue

# **Where Revenues Came From January 2020**



# Where Revenues Come From YTD



# **Over/Under Budget**







|              | FY      | FY      |          |
|--------------|---------|---------|----------|
|              | 2011-12 | 2012-13 | FYE 2016 |
| Mowing Hours |         |         |          |

| FYE 2017 | FYE 2018 | FYE 2019 | FYE 2020 |
|----------|----------|----------|----------|
|          |          | 1,554    | 2,601    |

| 18-Jun | Dec. 19 | Aug. 18 | Sept. 18 | Oct. 18 |
|--------|---------|---------|----------|---------|
| 90     | 0       | 75      | 75       | 40      |

| Nov. 18 | Dec. 18 | 19-Jan | 19-Feb | 19-Mar | Jul-12 | Aug-12 | Sep-11 | Oct-11 | Nov-11 |
|---------|---------|--------|--------|--------|--------|--------|--------|--------|--------|
| 40      | 0       | 0      | 0      | 40     |        |        |        |        |