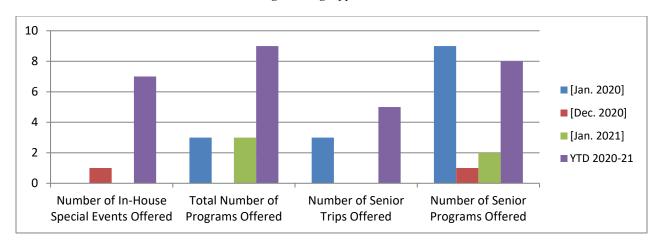

art in March and games in April. Last year we had 92 players sign up in the Spring and 41 signups in the Fall.

Challenger Baseball registration is open once again. We are currently accepting sponsorships again for this league to help offset the free registration and uniforms that we provide for the kids. We are actively looking for a new coach this year to help with the team. At the end of January, we have five kids signed up to play.

Adult Softball is offered again this spring. We have changed the registration to a co-ed league with no restrictions on team restrictions to help bring more participants to the sport. Registration ends on February 28<sup>th</sup> and practices and games will be on Tuesdays and Thursdays during the months of March and April.

#### Programming Opportunities



#### Programming Attendance



# **Maintenance**

- Built the building that will surround the air compressor
- Built the new work bench
- Began painting (multiple coats) all of the trim and window framing
- Painted (multiple coats) the break room
- Installed the upper and lower cabinets, as well as the new counter top in the break room
- Re-constructed an old obstacle at the Dog Park
- Cleaned inside and out of all the windows for buildings throughout all areas of the park
- Trimmed all tree limbs along the Greenway
- Cut down several trees along the greenway
- Began building new lockers for the new shop
- Taped off everything in the new shop prior to painting
- Began painting (multiple coats) the office
- Repaired damaged fence along bottom at the cemetery
- Repaired 4 electrical outlet