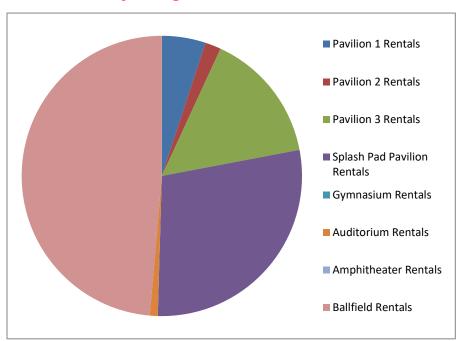

|
| Parks Admin Budget          | 58.33%   | 47.96% |
| Parks Maintenance Budget    | 58.33%   | 43.63% |
| Cemetery Budget             | 58.33%   | 60.26% |
| Total Parks General Fund Bu | ı 58.33% | 44.68% |

|             | Total | (  | Completed |
|-------------|-------|----|-----------|
| Work Orders |       | 7  | 7         |
| Projects    |       | 26 | 16        |

|              | Jul-20 | Aug-20 | Sep-20 | Oct-20 | Nov. 20 | Dec. 2020 | Jan. 21 | YTD 20-21 |
|--------------|--------|--------|--------|--------|---------|-----------|---------|-----------|
| Mowing Hours | 319    | 405    | 397.5  | 255.5  | 222.5   | 0         | 0       | 1599.5    |

# **Facility Usage**





# **Facilty Usage This Month**



# **Facility Usage January 2020**



# **Facility Usage YTD 2020-21**



# **Rec Programming/Events Participation/Attendance**



# **Programming Opportunities**



# **Museum/Visitor Center Usage**



# **Museum/Visitor Center Usage YTD**



# **New Senior Memberships/First Time Visitors**



# **Senior Programming Participation/Attendance**



# Revenues



# **Revenues YTD**



# **Where Revenues Came From This Month**

# ■ Youth Program Revenue ■ Adult Program Revenue ■ Special Event Revenue ■ Senior Meal Revenue ■ Shelter Reservation Revenue ■ Facility Reservation Revenue ■ Field Rental Revenue ■ Misc. Revenue

# **Where Revenues Came From January 2020**



# Where Revenues Come From YTD



# **Over/Under Budget**







|              | FY      | FY      |          |
|--------------|---------|---------|----------|
|              | 2011-12 | 2012-13 | FY