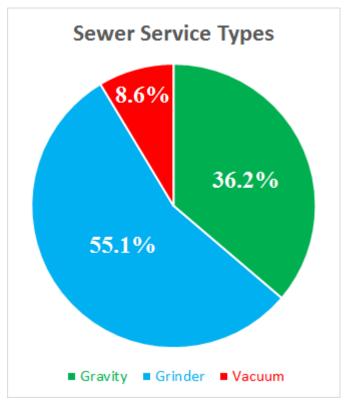

#### **Collections System Activities:**

The City of White House operates a dynamic and unique sanitary sewer system consisting of gravity services, low-pressure grinder services, and vacuum services. As of January 31<sup>st</sup>, 2021, City personnel count a total of **5,397** sewer system connections. Totalized counts of each type of connection are provided below:

| <b>Gravity Sewer Connections</b>          | 1,956 |
|-------------------------------------------|-------|
| Low-Pressure Grinder Sewer<br>Connections | 2,976 |
| Vacuum Connections                        | 465   |

The City counts 185 commercial grinder stations, 2,791 residential grinder stations, and 26 major lift stations integrated into our system.