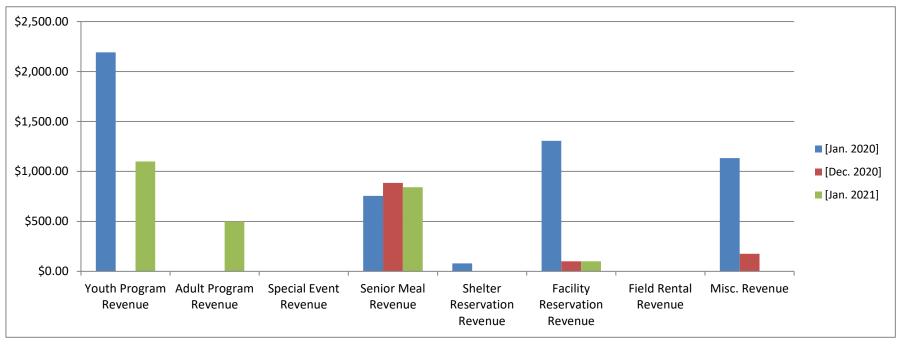

---|
| Work Orders |       | 7  | 7         |
| Projects    |       | 26 | 16        |

|              | Jul-20 | Aug-20 | Sep-20 | Oct-20 | Nov. 20 | Dec. 2020 | Jan. 21 | YTD 20-21 |
|--------------|--------|--------|--------|--------|---------|-----------|---------|-----------|
| Mowing Hours | 319    | 405    | 397.5  | 255.5  | 222.5   | 0         | 0       | 1599.5    |

# **Facility Usage**





# **Facilty Usage This Month**



# **Facility Usage January 2020**



# **Facility Usage YTD 2020-21**



# **Rec Programming/Events Participation/Attendance**



# **Programming Opportunities**



# **Museum/Visitor Center Usage**



# **Museum/Visitor Center Usage YTD**



# **New Senior Memberships/First Time Visitors**



# **Senior Programming Participation/Attendance**



# Revenues



# **Revenues YTD**



# **Where Revenues Came From This Month**

# ■ Youth Program Revenue ■ Adult Program Revenue ■ Special Event Revenue ■ Senior Meal Revenue ■ Shelter Reservation Revenue ■ Facility Reservation Revenue ■ Field Rental Revenue ■ Misc. Revenue

# **Where Revenues Came From January 2020**



# Where Revenues Come From YTD



# **Over/Under Budget**







|              | FY      | FY      |          |
|--------------|---------|---------|----------|
|              | 2011-12 | 2012-13 | FYE 2016 |
| Mowing Hours |         |         |          |

| FYE 2017 | FYE 2018 | FYE 2019 | FYE 2020 |
|----------|----------|----------|----------|
|          |          | 1,554    | 2,601    |

| 18-Jun | Dec. 19 | Aug. 18 | Sept. 18 | Oct. 18 |
|--------|---------|---------|----------