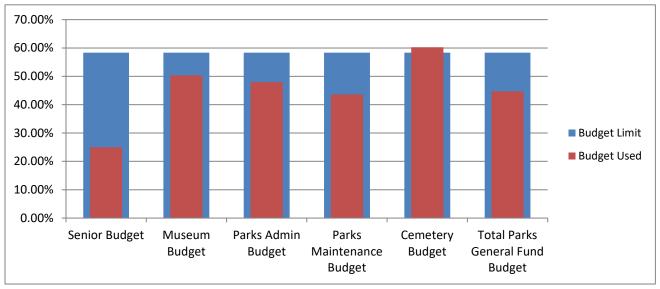

#### **Finance Update**

The Administration Department's goal is to keep each budgetary area's expenditures at or under the approved budget as set by the Board of Mayor and Aldermen by the end of fiscal year 2020-2021.

| Budget                 | Budgeted<br>Amount | Expended/<br>acumbered* | % Over (↑) or Under (↓) (Anticipated expenditures by this point in the year) |
|------------------------|--------------------|-------------------------|------------------------------------------------------------------------------|
| General Fund           | \$17,548,414       | \$<br>6,828,488         | ↓19.43                                                                       |
| Industrial Development | \$177,000          | \$<br>138,076           | ↑19.65                                                                       |
| State Street Aid       | \$530,000          | \$<br>427,216           | ↑22.25                                                                       |
| Parks Sales Tax        | \$4,005,125        | \$<br>2,959,762         | ↑15.54                                                                       |
| Solid Waste            | \$1,050,026        | \$<br>769,786           | ↑14.96                                                                       |
| Fire Impact Fees       | \$74,500           | \$<br>67,741            | †32.57                                                                       |
| Parks Impact Fees      | \$15,000           | \$<br>11,517            | ↑18.53                                                                       |
| Police Impact Fees     | \$65,000           | \$<br>65,000            | †41.65                                                                       |
| Road Impact Fees       | \$60,000           | \$<br>60,000            | †41.65                                                                       |
| Police Drug Fund       | \$4,500            | \$<br>329               | ↓51.01                                                                       |
| Debt Services          | \$1,137,400        | \$<br>466,751           | ↓17.31                                                                       |
| Wastewater             | \$15,108,083       | \$<br>3,379,764         | ↓35.97                                                                       |
| Dental Care            | \$70,656           | \$<br>37,386            | ↓5.43                                                                        |
| Stormwater Fund        | \$1,063,984        | \$<br>513,894           | ↓10.05                                                                       |
| Cemetery Fund          | \$43,890           | \$<br>30,528            | ↑11.2                                                                        |