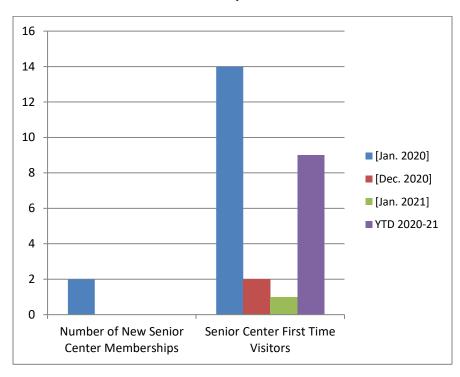

|                   |            |  |  |
| Yoga                | 26                  |                   |            |  |  |
|                     |                     |                   |            |  |  |
|                     |                     |                   |            |  |  |
| TOTAL               | TOTAL 90            |                   |            |  |  |
| NEW MEMBERS         | NEW MEMBERS 0       |                   |            |  |  |
| FIRST TIME ATTENDEE | 1                   | Reba Hannah       |            |  |  |
| TOTAL Sr Center     | 1                   | 1000 Human        |            |  |  |
| Participants:       | 422                 |                   |            |  |  |

Senior Programming/Attendance



New Senior Memberships/First Time Visitors



| Division       | Activity                               | Actual     | YTD                                     | Last Year |
|----------------|----------------------------------------|------------|-----------------------------------------|-----------|
| Maintenance    |                                        |            |                                         |           |
|                | Mowing Hours                           | 251        | 834                                     |           |
|                | Pounds of Grass Seed Sown              | 25         | 50                                      |           |
|                | Pounds of Fertilizer Applied           | 300        | 2500                                    |           |
|                | Number of Trees/S