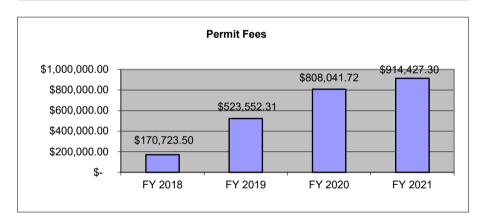

## Finance Department January 2021

Fund Balance – City will strive to maintain cash balances of at least 30% of operating revenues in all funds.

| Operating Fund         | Budgeted<br>Operating<br>Revenues (\$) | General Fund<br>Cash Reserves<br>Goal (\$) | Current<br>Month Fund<br>Cash Balance<br>(\$) | G.F. Cash<br>Reserves Goal<br>Performance |
|------------------------|----------------------------------------|--------------------------------------------|-----------------------------------------------|-------------------------------------------|
| General Fund           | 7,912,190                              | 2,373,657                                  | 5,656,141                                     | 71%                                       |
| Cemetery Fund          | 34,700                                 | 10,410                                     | 262,140                                       | 755%                                      |
| Debt Services          | 1,167,400                              | 350,220                                    | 538,776                                       | 46%                                       |
| Dental Care Fund       | 25,200                                 | 7,560                                      | 240,403                                       | 954%                                      |
| Roads Impact Fees      | 79,320                                 | 23,796                                     | 209,469                                       | 264%                                      |
| Parks Impact Fees      | 69,364                                 | 20,809                                     | 155,642                                       | 224%                                      |
| Police Impact Fees     | 55,804                                 | 16,741                                     | 138,541                                       | 248%                                      |
| Fire Impact Fees       | 38,000                                 | 11,400                                     | 93,979                                        | 247%                                      |
| Industrial Development | 112,800                                | 33,840                                     | 49,485                                        | 44%                                       |
| Parks Sales Tax        | 695,285                                | 208,586                                    | 1,242,007                                     | 179%                                      |
| Police Drug Fund       | 4,100                                  | 1,230                                      | 27,952                                        | 682%                                      |
| Solid Waste            | 936,800                                | 281,040                                    | 494,381                                       | 53%                                       |
| State Street Aid       | 405,200                                | 121,560                                    | 63,399                                        | 16%                                       |
| Stormwater Fund        | 889,000                                | 266,700                                    | 921,818                                       | 104%                                      |
| Wastewater             | 4,350,550                              | 1,305,165                                  | 3,920,586                                     | 90%                                       |

| Operating Fund         | Budgeted<br>Operating<br>Revenues (\$) | YTD<br>Realized* (\$) | % Over (↑) or Under (↓) (Anticipated revenues realized by this point in the year) |
|------------------------|----------------------------------------|-----------------------|-----------------------------------------------------------------------------------|
| General Fund           | 7,912,190                              | 5,485,048             | ↑ 10.99%                                                                          |
| Cemetery Fund          | 34,700                                 | 53,615                | ↑ 96.18%                                                                          |
| Debt Services          | 1,167,400                              | 732,558               | † 4.42%                                                                           |
| Dental Care            | 25,200                                 | 23,565                | ↑ 35.18%                                                                          |
| Roads Impact Fees      | 79,320                                 | 119,622               | ↑ 92.48%                                                                          |
| Parks Impact Fees      | 69,364                                 | 71,808                | ↑ 45.19%                                                                          |
| Police Impact Fees     | 55,804                                 | 80,328                | ↑ 85.61%                                                                          |
| Fire Impact Fees       | 38,000                                 | 52,979                | ↑ 81.09%                                                                          |
| Industrial Development | 112,800                                | 42,146                | ↓ 20.97%                                                                          |
| Parks Sales Tax        | 695,285                                | 443,670               | ↑ 5.48%                                                                           |
| Police Drug Fund       | 4,100                                  | 4,247                 | ↑ 45.25%                                                                          |
| Solid Waste            | 936,800                                | 570,097               | ↑ 2.52%                                                                           |
| State Street Aid       | 405,200                                | 243,535               | ↑ 1.77%                                                                           |
| Stormwater Fund        | 889,000                                | 538,117               | ↑ 2.20%                                                                           |
| Wastewater             | 4,350,550                              | 2,971,035             | ↑ 9.96%                                                                           |