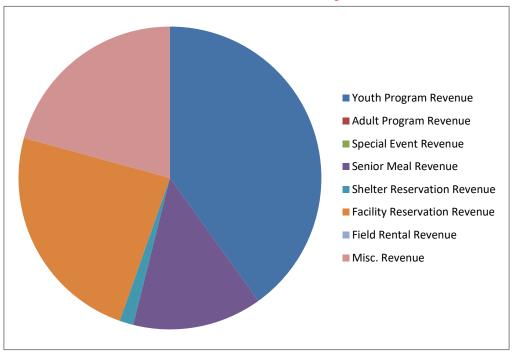

05    | 397.5  | 255.5  | 222.5   | 0         | 0       | 1599.5    |

# **Facility Usage**





# **Facilty Usage This Month**



# **Facility Usage January 2020**



# **Facility Usage YTD 2020-21**



# **Rec Programming/Events Participation/Attendance**



# **Programming Opportunities**



# **Museum/Visitor Center Usage**



# **Museum/Visitor Center Usage YTD**



# **New Senior Memberships/First Time Visitors**



# **Senior Programming Participation/Attendance**



# Revenues



# **Revenues YTD**



# **Where Revenues Came From This Month**

# ■ Youth Program Revenue ■ Adult Program Revenue ■ Special Event Revenue ■ Senior Meal Revenue ■ Shelter Reservation Revenue ■ Facility Reservation Revenue ■ Field Rental Revenue ■ Misc. Revenue

# **Where Revenues Came From January 2020**



# Where Revenues Come From YTD



# **Over/Under Budget**







|              | FY      | FY      |          |
|--------------|---------|---------|----------|
|              | 2011-12 | 2012-13 | FYE 2016 |
| Mowing Hours |         |         |          |

| FYE 2017 | FYE 2018 | FYE 2019 | FYE 2020 |
|----------|----------|----------|----------|
|          |          | 1,554    | 2,601    |

| 18-Jun | Dec. 19 | Aug. 18 | Sept. 18 | Oct. 18 |
|--------|---------|---------|----------|---------|
| 90     | 0       | 75      | 75       | 40      |

| Nov. 18 | Dec. 18 | 19-Jan | 19-Feb | 19-Mar | Jul-12 | Aug-12 | Sep-11 | Oct-11 | Nov-11 |
|---------|---------|--------|--------|--------|--------|--------|--------|--------|--------|
| 40      | 0       | 0      | 0      | 40     |