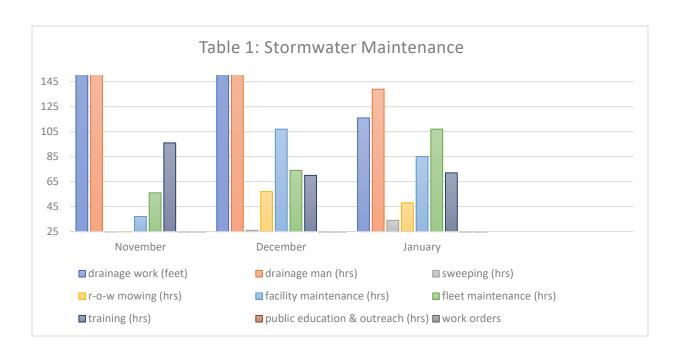

#### **Stormwater Project List**

Our objective is to establish and maintain a proactive approach to minimize any potential for localized flooding within City limits. This includes but is not limited to ditch maintenance. In addition, a large part of this objective is to respond to citizen complaints in a timely manner.

Below are the departments top priorities and work summaries:

| Address                           | Scope of Work                                                                                     | Status                               | Notes |
|-----------------------------------|---------------------------------------------------------------------------------------------------|--------------------------------------|-------|
| 538 North<br>Palmers<br>Chapel Rd | Work Order: 113020006 Opened channel from obstructed driveway culvert due to aggressive erosion.  | Work Order:<br>122120001<br>Complete |       |
| Sage Rd &<br>Union Rd             | Provided traffic<br>control assistance<br>for road repair to<br>PW and force main<br>break to WW. | W/O #<br>011421006<br>Complete       |       |
| 400<br>Highland<br>Dr.            | Replaced damaged<br>drainage grate                                                                | WO#-<br>011321006<br>Complete        |       |

### Stormwater Division

| Total Hours Worked   | FY 15/16 | FY 19/20 | 30-Nov | 31-Dec | 31-Jan | YTD 20/21 |
|----------------------|----------|----------|--------|--------|--------|-----------|
| Stormwater           | 5,744    | 7,204    | 819    | 982    | 832    | 6,678     |
| Work Orders          | 0        | 69       | 13     | 11     | 4      | 83        |
| Overtime             | 508.5    | 262      | 0      | 26     | 6      | 114       |
| Facility Maintenance | 3,494    | 638      | 37     | 107    | 85     | 352       |
| Fleet Maintenance    | 1,034    | 314      | 56     | 74     | 107    | 379       |
| Administrative       | 385      | 1,138    | 96     | 116    | 145    | 999       |
| Drainage Work (feet) | 0        | 3,988    | 413    | 545    | 116    | 2,066     |
| Drainage Man Hours   | 0        | 1,371    | 192    | 228    | 139    | 1,839     |
| Debris Removed Load  | 0        | 188      | 10     | 6      | 6      | 158       |
| Sweeping Man Hours   | 0        | 309      | 24     | 26     | 34     | 186       |
| Mowing Hours         | 0        | 102      | 0      | 0      | 0      | 3         |
| R-O-W Hours          | 0        | 1,506    | 1      | 57     | 48     | 156       |
| Shoulder/Curb Hrs    | 0        | 0        | 0      | 0      | 0      | 40        |