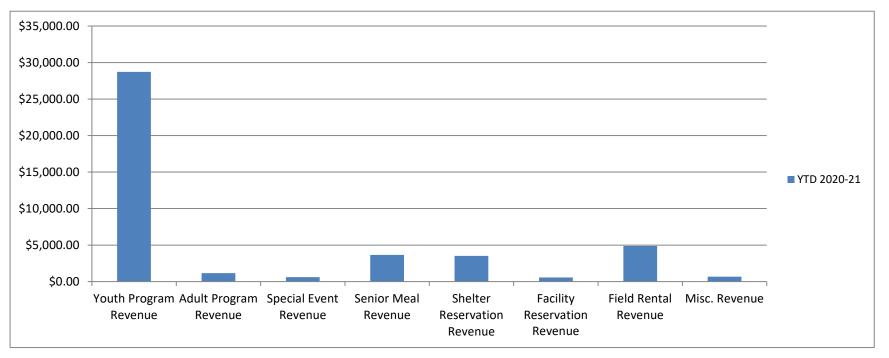

| 7  | 7         |
| Projects    |       | 26 | 16        |

|              | Jul-20 | Aug-20 | Sep-20 | Oct-20 | Nov. 20 | Dec. 2020 | Jan. 21 | YTD 20-21 |
|--------------|--------|--------|--------|--------|---------|-----------|---------|-----------|
| Mowing Hours | 319    | 405    | 397.5  | 255.5  | 222.5   | 0         | 0       | 1599.5    |

# **Facility Usage**





# **Facilty Usage This Month**



# **Facility Usage January 2020**



# **Facility Usage YTD 2020-21**



# **Rec Programming/Events Participation/Attendance**



# **Programming Opportunities**



# **Museum/Visitor Center Usage**



# **Museum/Visitor Center Usage YTD**



# **New Senior Memberships/First Time Visitors**



# **Senior Programming Participation/Attendance**



# Revenues



# **Revenues YTD**



# **Where Revenues Came From This Month**

# ■ Youth Program Revenue ■ Adult Program Revenue ■ Special Event Revenue ■ Senior Meal Revenue ■ Shelter Reservation Revenue ■ Facility Reservation Revenue ■ Field Rental Revenue ■ Misc. Revenue

# **Where Revenues Came From January 2020**



# Where Revenues Come From YTD



# **Over/Under Budget**







|              | FY      | FY      |          |
|--------------|---------|---------|----------|
|              | 2011-12 | 2012-13 | FYE 2016 |
| Mowing Hours |         |         |          |

| FYE 2017 | FYE 2018 | FYE 2019 | FYE 2020 |
|----------|----------|----------|----------|
|          |          | 1,554    | 2,601    |

| 18-Jun | Dec. 19 | Aug. 18 | Sept. 18 | Oct. 18 |
|--------|---------|---------|----------|---------|
| 90     |