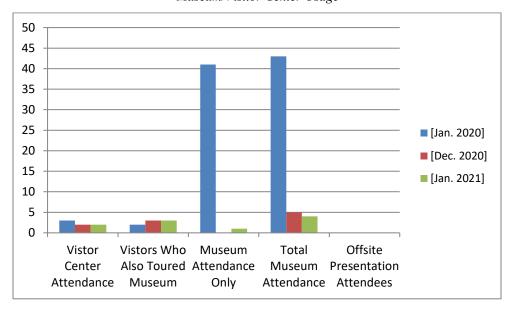

is Frank Palmer of White House, TN.

January 11, 2021/Donation – Terry Palmer donated 2 CDs of interviews by Levinia Biggs relating to Palmer family history.

# **Ongoing Tasks**

Continued work on collecting and scanning and sorting of pictures for the 50th Celebration for 2021.

# Visitors' Center and Museum Attendance

| Visitors' Center Only | Visitors' Center and<br>Toured Museum | Museum Only | Total Museum<br>Visitors | Off Site<br>Presentations<br>Attendees |
|-----------------------|---------------------------------------|-------------|--------------------------|----------------------------------------|
| 2                     | 3                                     | 1           | 4                        | 0                                      |

# Museum/Visitor Center Usage



Museum/Visitor Center Usage YTD



**Senior Center** 

| Senior C            | Center Participatio | on - January 2021 |            |  |  |
|---------------------|---------------------|-------------------|------------|--|--|
| Outings/Events:     |                     |                   |            |  |  |
| Total               | 0                   |                   |            |  |  |
|                     |                     |                   |            |  |  |
|                     |                     | Sr Meals Wednesda | <u>IVS</u> |  |  |
|                     |                     | 73                |            |  |  |
|                     |                     | 87                |            |  |  |
|                     |                     | 89