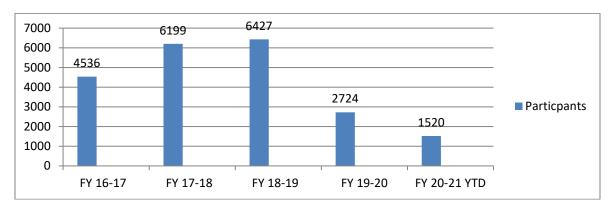

#### **Public Fire Education**

It is a Department goal to exceed our last three years averages in Participants (5720) Number of Events (112) and Contact Hours (215). The following programs are being utilized at this time; Career Day, Station tours, Fire Extinguisher training and Discover WH/Safety Day.

#### Fire Department January 2021

|                  | Month | YTD  |
|------------------|-------|------|
| Participants     | 15    | 1520 |
| Number of Events | 2     | 30   |
| Education Hrs.   | 2     | 40.5 |