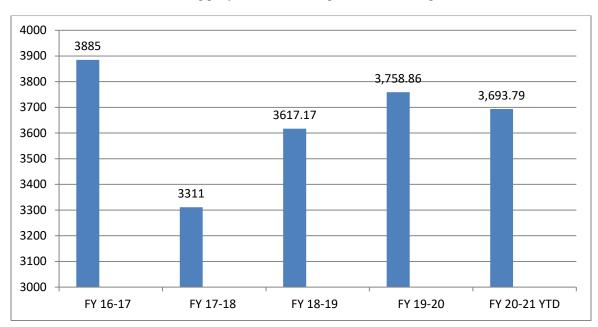

#### **Fire Fighter Training**

The Department goal is to complete the annual firefighter training of 228 hours for career firefighters. The total hours of 4104 hours of training per year is based on eighteen career firefighters.

|                            | Month  | YTD     |
|----------------------------|--------|---------|
| Firefighter Training Hours | 577.45 | 3693.79 |