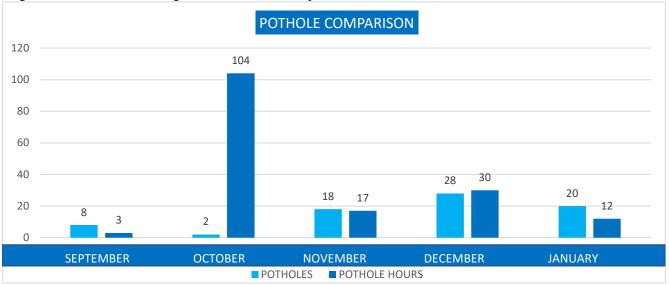

#### **Pothole Comparison**

The purpose of this chart is to gauge the amount of time spent repairing potholes and the number of potholes repaired in that time frame. It is also going to be used to show how long it currently takes to repair potholes in comparison to how long it will take when the milling head is used to make repairs.

-The goal for this particular job task is 50 potholes per month. When this chart is completed each month consideration will be given to the size of the potholes that have been repaired that month.

#### **Pothole Complaint Response Time**

According to Ordinance the Streets and Roads Department is required to respond to a pothole complaint within 24 business hours from the time the complaint is made until time a satisfactory repair is made.

NOTE: 35 tons of asphalt were used in the month of January to make repairs to roads such as Union Road and Louise Drive.

| STREET ADDRESS OF<br>COMPLAINT                        | DATE COMPLAINT<br>LOGGED                                                    | DATE COMPLAINT<br>RESOLVED            | ELAPSED TIME<br>BEFORE REPAIR MADE |
|-------------------------------------------------------|-----------------------------------------------------------------------------|---------------------------------------|------------------------------------|
| 7709 and 7728 Boyles<br>Road                          | Thursday August 20, 2020<br>7:05AM                                          | Monday August 24, 2020<br>2:30 PM     | 31 hours 25 minutes                |
| 101 Larkspur Court                                    | Tuesday September 7, 2020<br>2:00PM                                         | Wednesday September 8,<br>2020 8:30AM | 17 hours 30 minutes                |
| Near Bill Moss and Calista<br>Road Intersection       | Monday October 5, 2020<br>7:00 AM (internally logged<br>by Isaiah Manfredi) | Wednesday October 13,<br>2020 4:30 PM | 8 days and 10.5 hour               |
| Citywide pothole response and repair.                 | Monday November 9, 2020<br>8:00AM (internally<br>reported by Bobby Tidwell) | Monday November 9, 2020<br>12:30 PM   | 3 hours and 30 minutes             |
| Springbrook Blvd. Intersection of Springbrook and SPC | Tuesday December 29,<br>2020 11:15AM (reported<br>by local resident)        | Tuesday December 29,<br>2020 2:30 PM  | 3 hours and 15 minutes             |
| Sugar Tree Court                                      | Wednesday January 20,<br>2021 9:00AM (reported by<br>crew members)          | Thursday January 21, 2021<br>8:00 AM  | 23 hours                           |
| Larkspur Court                                        | Wednesday January<br>20,2021 9:00AM (reported<br>by crew members            | Thursday January 21, 2021<br>8:00AM   | 23 hours                           |