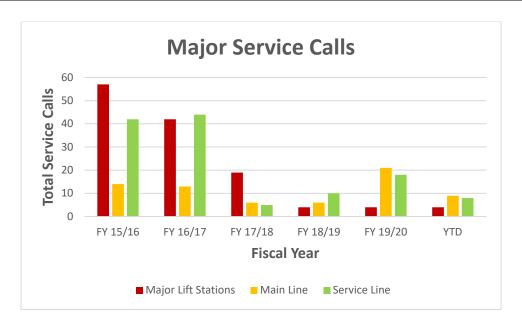

#### **System Repair Goals:**

The goal is to minimize failures with the major lift stations and the mainline gravity, low-pressure and high-pressure force-mains and the air-vacuum systems. Key personnel have been trained over the last three (3) years on the proper operation and maintenance of the major lift stations. This program has been very successful in reducing the number of station failures. Some of the lift stations are either at or near their anticipated useful life. Therefore, we will continue to encounter equipment failures until the stations are replaced.

The mainline and service line repairs are mitigated in a large part by the 811-line marking program. However, we do encounter residents or contractors that dig without notifying the 811-call center. Under these circumstances the City must make repairs; and if the line break was due to negligence, the responsible party will be billed. In some cases, the breaks are due to weather events or age.