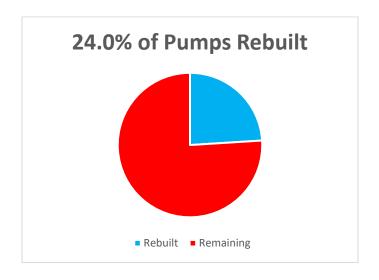

ew<br>Service | 37       | 55       | 56       | 62       | 110      | 9        | 98  |
| Sanitary Sewer Overflow (SSO)       | 6        | 9        | 1        | 3        | 49       | 2        | 8   |
| Odor Complaints                     | 16       | 17       | 28       | 43       | 43       | 1        | 24  |

#### **Pump Rebuilds:**

The capital outlay budget was designed for a total purchase of 275 new E-One grinder pumps for the 2020/2021 Fiscal Year. However, the City estimates that a minimum of 425 pumps will be needed to meet all the service call requests for the year. To supplement the amount of pumps on-hand, the department will focus on steady rebuilding throughout the year. The goal is to rebuild 3 pumps per week, on average, for a total of 150 extra pumps throughout the year.



#### **Treatment System Activities:**

#### **Wastewater Treatment Plant Goals:**

The primary goal for the treatment plant is to provide an effluent quality that meets or exceeds the TDEC required limits as set forth in our NPDES permit. This is measured by a violation occurrence that must be notated on the monthly report. The secondary goal is to provide a high-level operation and maintenance program to ensure the plant runs as designed. This plant was built in 2001 and has been experiencing mechanical failures on components that operate 24/7.

| <u>Parameter</u>         | <u>Oct – 20</u> | <u>Nov - 20</u> | <u>Dec - 20</u> | <u>Jan - 21</u> |                           |
|--------------------------|-----------------|-----------------|-----------------|-----------------|----------------