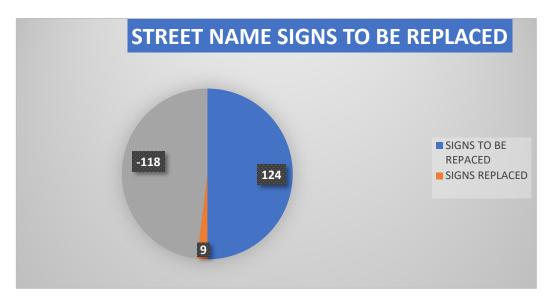

#### Street Name Sign MUTCD Compliance List

The purpose of this list is to track the updating and bringing into compliance The City of White House's street name signs with the current requirements the Manual on Uniform Traffic Control Devices (MUTCD) Standards. Street name signs can no longer have all letters capitalized on the sign.

NOTE: Signs replaced in the month of January were limited due to other projects. However, 3 more signs were replaced in January.