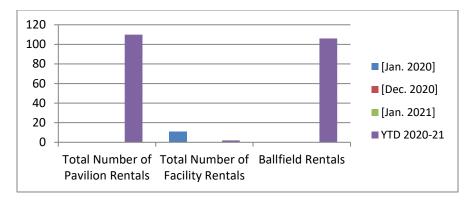

#### **Performance Measurements**

#### **Finance Update**

The Administration Department's goal is to keep each budgetary area's expenditures at or under the approved budget as set by the Board of Mayor and Aldermen by the end of fiscal year 2020-2021.