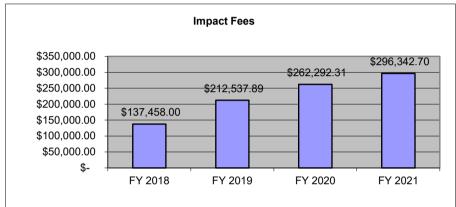

## Finance Department January 2021

Fund Balance – City will strive to maintain cash balances of at least 30% of operating revenues in all funds.

| Operating Fund         | Budgeted<br>Operating<br>Revenues (\$) | General Fund<br>Cash Reserves<br>Goal (\$) | Current<br>Month Fund<br>Cash Balance<br>(\$) | G.F. Cash<br>Reserves Goal<br>Performance |
|------------------------|----------------------------------------|--------------------------------------------|-----------------------------------------------|-------------------------------------------|
| General Fund           | 7,912,190                              | 2,373,657                                  | 5,656,141                                     | 71%                                       |
| Cemetery Fund          | 34,700                                 | 10,410                                     | 262,140                                       | 755%                                      |
| Debt Services          | 1,167,400                              | 350,220                                    | 538,776                                       | 46%                                       |
| Dental Care Fund       | 25,200                                 | 7,560                                      | 240,403                                       | 954%                                      |
| Roads Impact Fees      | 79,320                                 | 23,796                                     | 209,469                                       | 264%                                      |
| Parks Impact Fees      | 69,364                                 | 20,809                                     | 155,642                                       | 224%                                      |
| Police Impact Fees     | 55,804                                 | 16,741                                     | 138,541                                       | 248%                                      |
| Fire Impact Fees       | 38,000                                 | 11,400                                     | 93,979                                        | 247%                                      |
| Industrial Development | 112,800                                | 33,840                                     | 49,485                                        | 44%                                       |
| Parks Sales Tax        | 695,285                                | 208,586                                    | 1,242,007                                     | 179%                                      |
| Police Drug Fund       | 4,100                                  | 1,230                                      | 27,952                                        | 682%                                      |
| Solid Waste            | 936,800                                | 281,040                                    | 494,381                                       | 53%                                       |
| State Street Aid       | 405,200                                | 121,560                                    | 63,399                                        | 16%                                       |
| Stormwater Fund        | 889,000                                | 266,700                                    | 921,818                                       | 104%                                      |
| Wastewater             | 4,350,550                              | 1,305,165                                  | 3,920,586                                     | 90%                                       |

| Operating Fund         | Budgeted<br>Operating<br>Revenues (\$) | YTD<br>Realized* (\$) | % Over (↑) or Under (↓) (Anticipated revenues realized by this point in the year) |
|------------------------|----------------------------------------|-----------------------|-----------------------------------------------------------------------------------|
| General Fund           | 7,912,190                              | 5,485,048             | ↑ 10.99%                                                                          |
| Cemetery Fund          | 34,700                                 | 53,615                | ↑ 96.18%                                                                          |
| Debt Services          | 1,167,400                              | 732,558               | † 4.42%                                                                           |
| Dental Care            | 25,200                                 | 23,565                | ↑ 35.18%                                                                          |
| Roads Impact Fees      | 79,320                                 | 119,622               | ↑ 92.48%                                                                          |
| Parks Impact Fees      | 69,364                                 | 71,808                | ↑ 45.19%                                                                          |
| Police Impact Fees     | 55,804                                 | 80,328                | ↑ 85.61%                                                                          |
| Fire Impact Fees       | 38,000                                 | 52,979                | ↑ 81.09%                                                                          |
| Industrial Development | 112,800                                | 42,146                | ↓ 20.97%                                                                          |
| Parks Sales Tax        | 695,285                                | 443,670               | ↑ 5.48%                                                                           |
| Police Drug Fund       | 4,100                                  | 4,247                 | ↑ 45.25%                                                                          |
| Solid Waste            | 936,800                                | 570,097               | ↑ 2.52%                                                                           |
| State Street Aid       | 405,200                                | 243,535               | ↑ 1.77%                                                                           |
| Stormwater Fund        | 889,000                                | 538,117               | ↑ 2.20%                                                                           |
| Wastewater             | 4,350,550                              | 2,971,035             | ↑ 9.96%                                                                           |