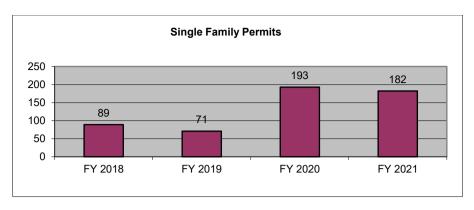

station, ferric sulfate is no longer working as well for odor control.
- 4. <u>Peracetic Acid</u>: TDEC has approved our use of PAA as the method of disinfection and has modified our NPDES permit accordingly. The PAA feed rate is operating at a constant 2.5 parts per million (ppm). The average residual was 0.21 PPM with a max residual of 0.35 PPM. *Last month the feed rate was 3.00 ppm*.
  - Our TDEC permit states in part that, "The concentration of the E. Coli group after disinfection shall not exceed 126 CFU's (colony forming units) per 100 ml." Additionally, our daily maximum concentration limit is 941/1000ml.
  - Our E Coli testing for the month was an average of 28.6 CFU's which is well below the limit. Last month the average was 29.8.

## Planning and Codes Department JANUARY 2021









#### Planning and Codes Department JANUARY 2021

| Board Review Fees         \$1,200.00         \$78,900.00         \$11,000.00         \$3,750.00         \$4,683.00           City Impact Fee         \$37,350.00         \$296,342.70         \$262,292.31         \$212,537.89         \$137,458.00           Roads         \$11,430.00         \$137,176.00         \$77,860.90         \$98,885.80         \$112,424.58           Parks         \$11,880.00         \$68,112.00         \$74,646.00         \$23,140.00         \$10,163.90           Police         \$8,460.00         \$86,673.90         \$59,096.30         \$11,704.30         \$8,971.20           Fire         \$5,580.00         \$10,757.80         \$36,749.61         \$23,344.29         \$5,963.72           OTHER ITEMS         0