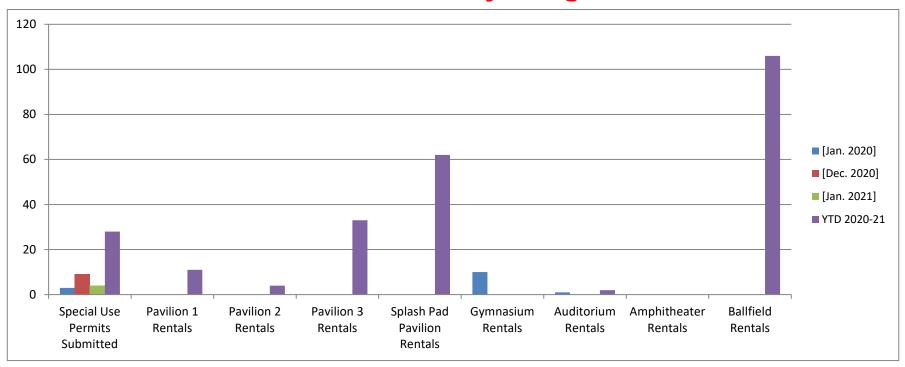

------|
| Senior Budget               | 58.33%   | 24.99% |
| Museum Budget               | 58.33%   | 50.33% |
| Parks Admin Budget          | 58.33%   | 47.96% |
| Parks Maintenance Budget    | 58.33%   | 43.63% |
| Cemetery Budget             | 58.33%   | 60.26% |
| Total Parks General Fund Bu | ı 58.33% | 44.68% |

|             | Total | (  | Completed |
|-------------|-------|----|-----------|
| Work Orders |       | 7  | 7         |
| Projects    |       | 26 | 16        |

|              | Jul-20 | Aug-20 | Sep-20 | Oct-20 | Nov. 20 | Dec. 2020 | Jan. 21 | YTD 20-21 |
|--------------|--------|--------|--------|--------|---------|-----------|---------|-----------|
| Mowing Hours | 319    | 405    | 397.5  | 255.5  | 222.5   | 0         | 0       | 1599.5    |

# **Facility Usage**





# **Facilty Usage This Month**



# **Facility Usage January 2020**



# **Facility Usage YTD 2020-21**



# **Rec Programming/Events Participation/Attendance**



# **Programming Opportunities**



# **Museum/Visitor Center Usage**



# **Museum/Visitor Center Usage YTD**



# **New Senior Memberships/First Time Visitors**



# **Senior Programming Participation/Attendance**



# Revenues



# **Revenues YTD**



# **Where Revenues Came From This Month**

# ■ Youth Program Revenue ■ Adult Program Revenue ■ Special Event Revenue ■ Senior Meal Revenue ■ Shelter Reservation Revenue ■ Facility Reservation Revenue ■ Field Rental Revenue ■ Misc. Revenue

# **Where Revenues Came From January 2020**



# Where Revenues Come From YTD



# **Over/Under Budget**







|              | FY      |