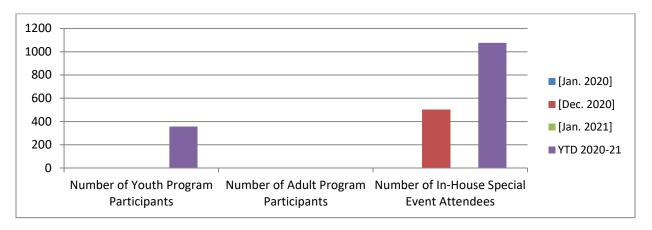

. Last year we had 92 players sign up in the Spring and 41 signups in the Fall.

Challenger Baseball registration is open once again. We are currently accepting sponsorships again for this league to help offset the free registration and uniforms that we provide for the kids. We are actively looking for a new coach this year to help with the team. At the end of January, we have five kids signed up to play.

Adult Softball is offered again this spring. We have changed the registration to a co-ed league with no restrictions on team restrictions to help bring more participants to the sport. Registration ends on February 28<sup>th</sup> and practices and games will be on Tuesdays and Thursdays during the months of March and April.

#### Programming Opportunities



#### Programming Attendance



# **Maintenance**

- Built the building that will surround the air compressor
- Built the new work bench
- Began painting (multiple coats) all of the trim and window framing
- Painted (multiple coats) the break room
- Installed the upper and lower cabinets, as well as the new counter top in the break room
- Re-constructed an old obstacle at the Dog Park
- Cleaned inside and out of all the windows for buildings throughout all areas of the park
- Trimmed all tree limbs along the Greenway
- Cut down several trees along the greenway
- Began building new lockers for the new shop
- Taped off everything in the new shop prior to painting
- Began painting (multiple coats) the office
- Repaired damaged fence along bottom at the cemetery
- Repaired 4 electrical outlets at the Splash Pad Pavilion
-