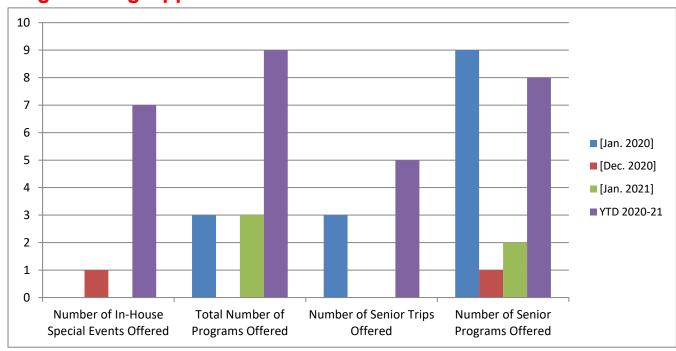

%   | 43.63% |
| Cemetery Budget             | 58.33%   | 60.26% |
| Total Parks General Fund Bu | ı 58.33% | 44.68% |

|             | Total | (  | Completed |
|-------------|-------|----|-----------|
| Work Orders |       | 7  | 7         |
| Projects    |       | 26 | 16        |

|              | Jul-20 | Aug-20 | Sep-20 | Oct-20 | Nov. 20 | Dec. 2020 | Jan. 21 | YTD 20-21 |
|--------------|--------|--------|--------|--------|---------|-----------|---------|-----------|
| Mowing Hours | 319    | 405    | 397.5  | 255.5  | 222.5   | 0         | 0       | 1599.5    |

# **Facility Usage**





# **Facilty Usage This Month**



# **Facility Usage January 2020**



# **Facility Usage YTD 2020-21**



# **Rec Programming/Events Participation/Attendance**



# **Programming Opportunities**



# **Museum/Visitor Center Usage**



# **Museum/Visitor Center Usage YTD**



# **New Senior Memberships/First Time Visitors**



# **Senior Programming Participation/Attendance**



# Revenues



# **Revenues YTD**



# **Where Revenues Came From This Month**

# ■ Youth Program Revenue ■ Adult Program Revenue ■ Special Event Revenue ■ Senior Meal Revenue ■ Shelter Reservation Revenue ■ Facility Reservation Revenue ■ Field Rental Revenue ■ Misc. Revenue

# **Where Revenues Came From January 2020**



# Where Revenues Come From YTD



# **Over/Under Budget**







|              | FY      | FY      |          |
|--------------|---------|---------|----------|
|              | 2011-12 | 2012-13 | FYE 2016 |
| Mowing Hours |         |         |          |

| FYE 2017 | FYE 2018 | FYE 2019 |