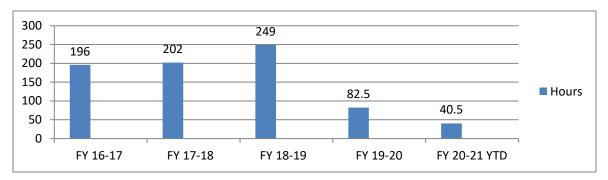

#### **Public Fire Education**

It is a Department goal to exceed our last three years averages in Participants (5720) Number of Events (112) and Contact Hours (215). The following programs are being utilized at this time; Career Day, Station tours, Fire Extinguisher training and Discover WH/Safety Day.

#### Fire Department January 2021

|                  | Month | YTD  |
|------------------|-------|------|
| Participants     | 15    | 1520 |
| Number of Events | 2     | 30   |
| Education Hrs.   | 2     | 40.5 |

\*\*Most public education programs have been suspended due to COVID-19