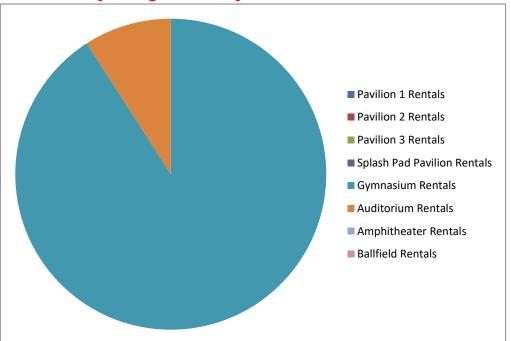

et               | 58.33%   | 50.33% |
| Parks Admin Budget          | 58.33%   | 47.96% |
| Parks Maintenance Budget    | 58.33%   | 43.63% |
| Cemetery Budget             | 58.33%   | 60.26% |
| Total Parks General Fund Bu | ı 58.33% | 44.68% |

|             | Total | (  | Completed |
|-------------|-------|----|-----------|
| Work Orders |       | 7  | 7         |
| Projects    |       | 26 | 16        |

|              | Jul-20 | Aug-20 | Sep-20 | Oct-20 | Nov. 20 | Dec. 2020 | Jan. 21 | YTD 20-21 |
|--------------|--------|--------|--------|--------|---------|-----------|---------|-----------|
| Mowing Hours | 319    | 405    | 397.5  | 255.5  | 222.5   | 0         | 0       | 1599.5    |

# **Facility Usage**





# **Facilty Usage This Month**



# **Facility Usage January 2020**



# **Facility Usage YTD 2020-21**



# **Rec Programming/Events Participation/Attendance**



# **Programming Opportunities**



# **Museum/Visitor Center Usage**



# **Museum/Visitor Center Usage YTD**



# **New Senior Memberships/First Time Visitors**



# **Senior Programming Participation/Attendance**



# Revenues



# **Revenues YTD**



# **Where Revenues Came From This Month**

# ■ Youth Program Revenue ■ Adult Program Revenue ■ Special Event Revenue ■ Senior Meal Revenue ■ Shelter Reservation Revenue ■ Facility Reservation Revenue ■ Field Rental Revenue ■ Misc. Revenue

# **Where Revenues Came From January 2020**



# Where Revenues Come From YTD



# **Over/Under Budget**







|              | FY      | FY      |          |
|--------------|---------|---------|----------|
|