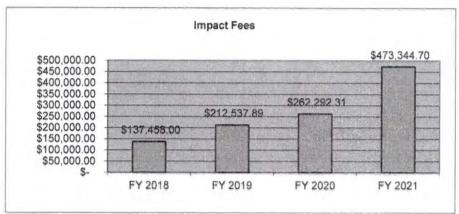

Crossing lift station, ferric sulfate is no longer working as well for odor control.
- Peracetic Acid: TDEC has approved our use of PAA as the method of disinfection and has modified our NPDES permit
  accordingly.

The PAA feed rate is operating at a constant 3.00 parts per million (ppm). The average residual was 0.17 PPM with a max residual of 0.34 PPM. Last month the feed rate was 3.0 ppm.

Our TDEC permit states in part that, "The concentration of the E. Coli group after disinfection shall not exceed 126 CFU's (colony forming units) per 100 ml." Additionally, our daily maximum concentration limit is 941/1000ml. Our E Coli testing for the month was an average of 21.8 CFU's which is well below the limit. Last month the average was 20.6.

#### Planning and Codes Department MARCH 2021









#### Planning and Codes Department MARCH 2021

|