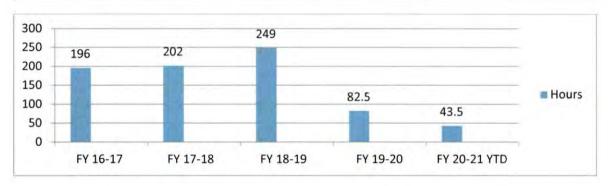

| 2     | 5   |
| Violations Cleared       | 24    | 136 |
| Annual Inspection        | 20    | 125 |
| Commercial Burn Pile     | 1     | 12  |
| Knox Box                 | 2     | 13  |
| Fire Alarms              | 1     | 9   |
| Measure Fire Hydrant     | 0     | 2   |
| Plans Review             | 2     | 21  |
| Pre-C/O                  | 0     | 1   |
| Pre-incident Survey      | 26    | 193 |
| Sprinkler Final          | 6     | 8   |
| Final/Occupancy          | 0     | 12  |

#### **Public Fire Education**

It is a Department goal to exceed our last three years averages in Participants (5720) Number of Events (112) and Contact Hours (215). The following programs are being utilized at this time; Career Day, Station tours, Fire Extinguisher training and Discover WH/Safety Day.







|                  | Month | YTD  |
|------------------|-------|------|
| Participants     | 11    | 1531 |
| Number of Events | 5     | 35   |
| Education Hrs.   | 3     | 43.5 |

Most public education programs have been suspended due to COVID-19

#### Social Media Statistics

| Page Views | 1,599  |
|------------|--------|
| Page Likes | 421    |
| Post Reach | 25,101 |

#### **Pothole Comparison**

The purpose of this chart is to gauge the amount of time spent repairing potholes and the number of potholes repaired in that time frame. It is also going to be used to show how long it currently takes to repair potholes in comparison to how long it will take when the milling head is used to make repairs.

<u>NOTE:</u> As evident from the statistics below many more potholes are presenting t