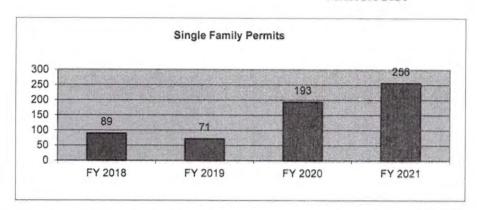

es Crossing lift station, ferric sulfate is no longer working as well for odor control.
- Peracetic Acid: TDEC has approved our use of PAA as the method of disinfection and has modified our NPDES permit
  accordingly.

The PAA feed rate is operating at a constant 3.00 parts per million (ppm). The average residual was 0.17 PPM with a max residual of 0.34 PPM. Last month the feed rate was 3.0 ppm.

Our TDEC permit states in part that, "The concentration of the E. Coli group after disinfection shall not exceed 126 CFU's (colony forming units) per 100 ml." Additionally, our daily maximum concentration limit is 941/1000ml. Our E Coli testing for the month was an average of 21.8 CFU's which is well below the limit. Last month the average was 20.6.

#### Planning and Codes Department MARCH 2021









#### Planning and Codes Department MARCH 2021

|