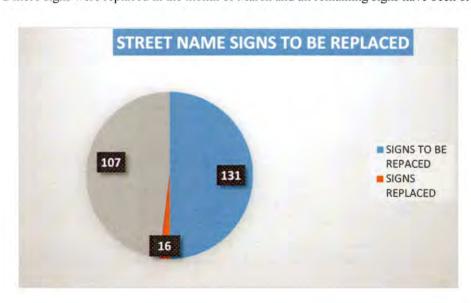

ylee Ct                     | 2           | 2                           | 0                              |  |
| Totals:                       | 167         | 137                         | 30                             |  |

NOTE: Only Decorative Street Lights needing repairs were completed in the month of March. No retrofits were completed during this month.

#### Street Name Sign MUTCD Compliance List

The purpose of this list is to track the updating and bringing into compliance The City of White House's street name signs with the current requirements the Manual on Uniform Traffic Control Devices (MUTCD) Standards. Street name signs can no longer have all letters capitalized on the sign.

NOTE: 2 more signs were replaced in the month of March and all remaining signs have been ordered.



#### Public Works/Streets & Roads Division

| Total Hours Worked            | FY 15/16 | FY 16/17 | FY 17/18 | FY 18/19 | FY 19/20 | 21-Feb | 21-Mar | YTD 20/21 |
|-------------------------------|----------|----------|----------|----------|----------|--------|--------|-----------|
| Street                        | 8,134    | 9,364    | 8,741    | 10,229   | 9191.25  | 1,033  | 767    | 5,650     |
| Facility Maintenance          | 3494     | 2187     | 1,227    | 1,137    | 887.25   | 178    | 37     | 464       |
| Fleet Maintenance             | 1034     | 514      | 282      | 380      | 422.5    | 63     | 27     | 264       |
| Meeting/Training              | 502      | 510      | 517      | 400      | 457      | 41     | 56     | 165       |
| Leave                         | 1,253