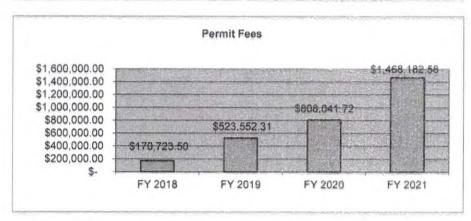

rossing lift station, ferric sulfate is no longer working as well for odor control.
- Peracetic Acid: TDEC has approved our use of PAA as the method of disinfection and has modified our NPDES permit
  accordingly.

The PAA feed rate is operating at a constant 3.00 parts per million (ppm). The average residual was 0.17 PPM with a max residual of 0.34 PPM. Last month the feed rate was 3.0 ppm.

Our TDEC permit states in part that, "The concentration of the E. Coli group after disinfection shall not exceed 126 CFU's (colony forming units) per 100 ml." Additionally, our daily maximum concentration limit is 941/1000ml. Our E Coli testing for the month was an average of 21.8 CFU's which is well below the limit. Last month the average was 20.6.

#### Planning and Codes Department MARCH 2021









#### Planning and Codes Department MARCH 2021

|