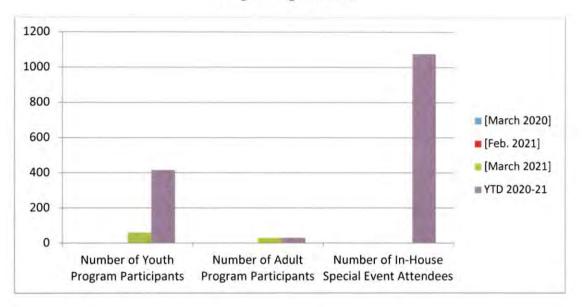

e Girls: Team Locklear
  - o 3/4 Grade Boys: Team Buehring
  - o 5-8 Grade Girls: Team King
  - o 5/6 Grade Boys: Team Greer
  - o 7/8 Grade Boys: Team Smith

#### Girls' Volleyball

- Practices began March 23rd
- 6 Teams total 50 Players
- · Uniforms have been ordered through Smith Team Sales
- Season begins April 13th

#### Challenger Baseball

- Practices Began March 23<sup>rd</sup>
- 11 players signed up
- · Uniforms ordered through Smith Team Sales
- Games begin on April 10<sup>th</sup> and will be competing against White House Youth Baseball and Hendersonville potentially

#### Rentals

- · Pavilion and gym rentals have started picking back up again
- · Hope to have plenty of rentals this year with the improving weather

#### Programming Opportunities



#### Programming Attendance



#### Maintenance

- · Cleared the Greenway of flood damage
- Performed several small repairs to the Splash Pad. We are still working through diagnosing what the problem with it is
- · De-winterized the restrooms at the soccer complex
- · Cut up an extremely large tree that fell over the Greenway after a bad storm from the night before
- · Painted all of the benches along the Nature Trail
- Cleared the Nature Trail of debris after flooding
- · Installed the last bench at the Dog Park
- · Painted all of the poles (anything that was painted black got painted) along the Greenway
- · Began painting the bridges along the Greenway
- Spread the first round of fertilizer on all of the sports fields
- Sprayed all of the sports fields
- Trimmed all of the ornamental trees at the main park and the t