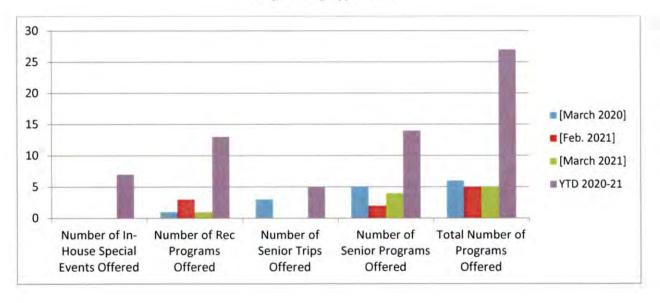

urnament Winners
  - o 3/4 Grade Girls: Team Locklear
  - o 3/4 Grade Boys: Team Buehring
  - o 5-8 Grade Girls: Team King
  - o 5/6 Grade Boys: Team Greer
  - o 7/8 Grade Boys: Team Smith

#### Girls' Volleyball

- Practices began March 23rd
- 6 Teams total 50 Players
- · Uniforms have been ordered through Smith Team Sales
- Season begins April 13th

#### Challenger Baseball

- Practices Began March 23<sup>rd</sup>
- 11 players signed up
- · Uniforms ordered through Smith Team Sales
- Games begin on April 10<sup>th</sup> and will be competing against White House Youth Baseball and Hendersonville potentially

#### Rentals

- · Pavilion and gym rentals have started picking back up again
- · Hope to have plenty of rentals this year with the improving weather

#### Programming Opportunities



#### Programming Attendance



#### Maintenance

- · Cleared the Greenway of flood damage
- Performed several small repairs to the Splash Pad. We are still working through diagnosing what the problem with it is
- · De-winterized the restrooms at the soccer complex
- · Cut up an extremely large tree that fell over the Greenway after a bad storm from the night before
- · Painted all of the benches along the Nature Trail
- Cleared the Nature Trail of debris after flooding
- · Installed the last bench at the Dog Park
- · Painted all of the poles (anything that was painted black got painted) along the Greenway
- · Began painting the bridges along the Greenway
- Spread the first round of fertilizer on all of the sports fields
- Sprayed all of the sports fields
- Trimmed all of the ornamental t