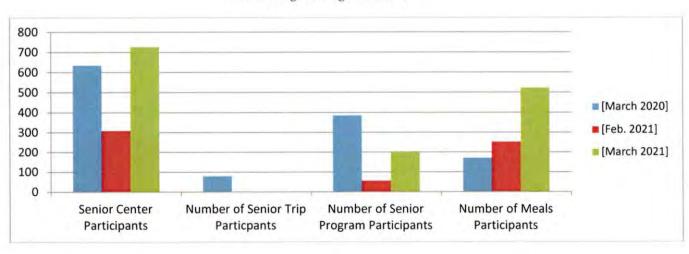

|                            |            |
| Fittercise                          | 108   |                            |            |
| Walk                                |       |                            |            |
| Yoga                                | 90    |                            |            |
| TOTAL                               | 198   |                            |            |
| NEW<br>MEMBERS                      | 0     |                            |            |
| FIRST TIME                          |       | Arleen, Judy, Linda,       |            |
| ATTENDEE                            | 9     | Joyce, Lisa, Carlie, John  |            |
| TOTAL Sr<br>Center<br>Participants: | 727   |                            |            |

Senior Programming/Attendance



New Senior Memberships/First Time Visitors



| acility Usage                                            | FYE 2019      | FYE 2020    | Mar. 20    | Feb. 21    | Mar. 21    | YTD 20-2   |
|----------------------------------------------------------|---------------|-------------|------------|------------|------------|------------|
| Special Use Permits Submitted                            | 13            | 15          | 7          | 0          | 1          | 29         |
| Pavilion 1 Rentals                                       | 3             | 7           | 0          | 0          | 0          | 11         |
| Pavilion 2 Rentals                                       | 11            | 5           | 0          | 0          | 1          | 5          |
| Pavilion 3 Rentals