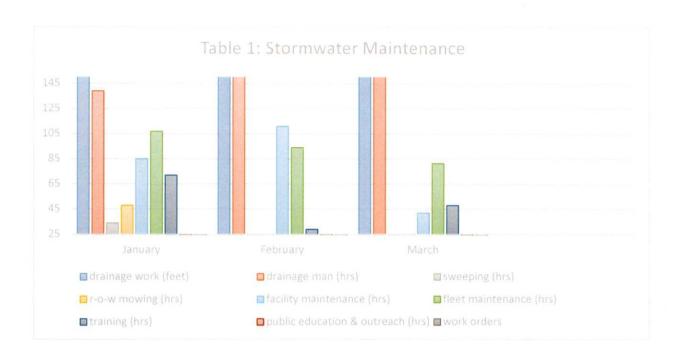

| YTD 20/21 |
|------------------------|----------|----------|----------|----------|----------|--------|--------|-----------|
| Brush Collection Stops | 5,944    | 6,080    | 5,605    | 5,620    | 5161     | 204    | 384    | 3,504     |
| Brush Truck Loads      | 459      | 551      | 522      | 578      | 584      | 28     | 44     | 333       |
| Leaves Pickup Bags     | 3741     | 3,542    | 3,422    | 3,535    | 2934     | 80     | 181    | 3,122     |
| Brush/Leaves Hours     | 1366     | 1,492    | 1,239    | 1,300    | 1225.5   | 60     | 103    | 769       |
| Litter Pickup Bags     | 334      | 507      | 546      | 511      | 456      | 15     | 54     | 254       |
| Litter Pickup Hours    | 1147     | 1132     | 985      | 957      | 892      | 24     | 76     | 455       |





#### Stormwater Project List

Our objective is to establish and maintain a proactive approach to minimize any potential for localized flooding within City limits. This includes but is not limited to ditch maintenance. In addition, a large part of this objective is to respond to citizen complaints in a timely manner.

Below are the work order requests and summaries that have been completed:

| Address               | Scope of<br>Work                                                                                                                    | Status                               | Notes |
|-----------------------|-------------------------------------------------------------------------------------------------------------------------------------|------------------------------------