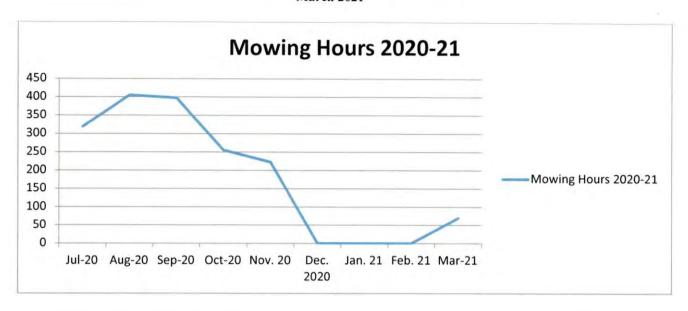

ted black got painted) along the Greenway
- · Began painting the bridges along the Greenway
- Spread the first round of fertilizer on all of the sports fields
- Sprayed all of the sports fields
- Trimmed all of the ornamental trees at the main park and the trailheads
- Repaired and painted an obstacle at the Dog Park
- · Filled holes at the soccer complex with dirt
- Began cleaning out all of the ditch lines at the main park. We will use this time to clean them out, and to re-shape them to allow water to flow better and make them easier to mow
- Box-graded the drive at the Dog Park and at the Soccer Complex
- Installed water eels at the entrances of fields 2 and 3. This will stop the run-off of the field soil
- · Filled several pot holes at the entrance to the soccer complex with asphalt





#### Museum

#### Volunteers

Volunteer helped take down the Women's Suffrage display and begin the setup for the 50<sup>th</sup> display for the city's 50<sup>th</sup> year of incorporation. We worked on contacting demonstrators and looking at the grounds to plan for setup for The Gathering on October 9, 2021, which will coincide with Harvest Moon. For the month of March, the museum volunteers worked for a total of 17.5 hours.



The museum volunteers pictured front row L-R: Terry Palmer, Josette Williams and Bob Hendricks, were recognized at the March Board of Mayor and Aldermen meeting for their dedication in getting the museum's arrangement to match Mrs. Guill's vision. They each were presented with the City's Distinguished Service Award. Congratulations! And a Big Thank You!

####