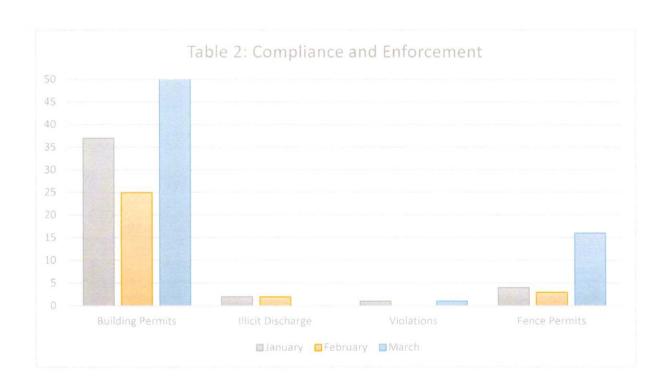

#### 11. Consideration of the Following Resolutions:

- Resolution 21-05: A resolution approving and replacing in its entirety the Standard Sewer Specification and Details for Sanitary Sewer System Policy.
- 12. Consideration of the Following Ordinances:
  - a. Ordinance 21-04: An ordinance to amend the Zoning Map from C-4 Office Professional Service District to NCRPUD, Neighborhood Center Residential Planned Unit Development on Sage Road. First Reading.
- 13. Purchasing:
  - To approve or reject City Administrator Gerald Herman to enter into a professional services agreement with KraftCPAs for auditing services. The Finance Director recommends approval.

- b. To approve or reject authorizing City Administrator Gerald Herman entering into a contract with CSR Engineering for \$53,600 for engineering services for new tennis facilities. Parks and Recreation Director recommends approval.
- c. To approve or reject Reeves Young Construction's bid of \$20,990,000 for construction of the Wastewater Treatment Plant (WWTP) Expansion project. The Public Services Director recommends approval.
- d. To approve or reject authorizing City Administrator Gerald Herman to enter into an agreement for the Town Center Water Line project. The City Administrator recommends approval.
- 14. Other Business:
  - a. None
- 15. Discussion Items:
  - a. None
- 16. Other Information:
  - a. None
- 17. Adjournment: