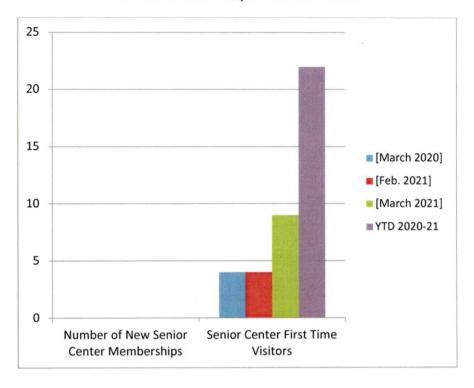

|
| Fittercise                          | 108   |                            |            |
| Walk                                |       |                            |            |
| Yoga                                | 90    |                            |            |
| TOTAL                               | 198   |                            |            |
| NEW<br>MEMBERS                      | 0     |                            |            |
| FIRST TIME                          |       | Arleen, Judy, Linda,       |            |
| ATTENDEE                            | 9     | Joyce, Lisa, Carlie, John  |            |
| TOTAL Sr<br>Center<br>Participants: | 727   |                            |            |

Senior Programming/Attendance



New Senior Memberships/First Time Visitors



| acility Usage                                            | FYE 2019      | FYE 2020    | Mar. 20    | Feb. 21    | Mar. 21    | YTD 20-2   |
|----------------------------------------------------------|---------------|-------------|------------|------------|------------|------------|
| Special Use Permits Submitted                            | 13            | 15          | 7          | 0          | 1          | 29         |
| Pavilion 1 Rentals                                       | 3             | 7           | 0          | 0          | 0          | 11         |
| Pavilion 2 Rentals                                       | 11            | 5           | 0          | 0          | 1          | 5          |
| Pavilion 3 Rentals                                       | 106           | 38