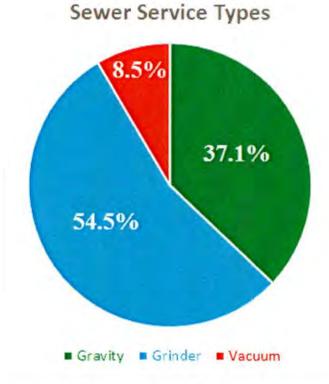

ner Crossings     | 02/24/21 |
| 033121005    |                      | Strassle Dr          | 03/31/21 |
| 033121005    |                      | Brooklawn            | 03/31/21 |
| 033121005    | Orchard Park         | Cherry Lane          | 02/24/21 |
| 033121005    | Holly Tree           | Willowleaf Ln        | 02/24/21 |

#### **Collections System Activities:**

The City of White House operates a dynamic and unique sanitary sewer system consisting of gravity services, low-pressure grinder services, and vacuum services. As of March 31<sup>st</sup>, 2021, City personnel count a total of **5,473** sewer system connections. Totalized counts of each type of connection are provided below:

# Gravity Sewer Connections 2,028 Low-Pressure Grinder Sewer Connections 2,980 Vacuum Connections 465



The City counts 187 commercial grinder stations, 2,793 residential grinder stations, and 26 major lift stations integrated into our system.

#### 811 Utility Locate Service:

Tennessee 811 is the underground utility notification center for Tennessee and is not a goal driven task: This is a service to provide utility locations to residents or commercial contractors. The 811call system is designed to mitigate the damage to underground utilities, which each year public and private utilities spend millions of dollars in repair costs. TN 811 receives information from callers who are digging, processes it using a sophisticated software mapping system, and notifies underground utility operators that may have utilities in the area. The owners of the utilities then send personnel to locate and ma