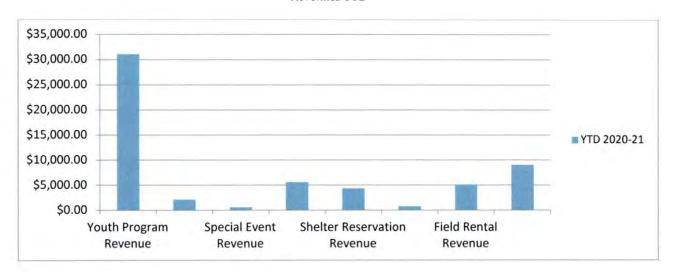

Tyree Springs Road but as it does not belong to us, we are currently unable to do that. We have attempted to get permission from the property owner in the past but they asked for certain contingencies that the city was unable to grant at the time. However, it seems the property may be under new ownership here soon, so maybe the new owner will be more open to us doing that. If not, we will probably attempt to bid out a different section of the Greenway to pave.

Finally, we are still waiting on the Columbarium to arrive from China. They have informed Scott Kelly that it will be around May before it arrives because of COVID delays. The base has already been installed, so all that will be necessary is Scott placing the Columbarium on top of it and securing it.

#### Revenues



Revenues YTD



Facility Usage



#### Recreation

#### Youth Basketball

- Season ended on March 13<sup>th</sup>
- · All players were awarded a trophy and tournament winners a medal
- Tournament Winners
  - o 3/4 Grade Girls: Team Locklear
  - o 3/4 Grade Boys: Team Buehring
  - o 5-8 Grade Girls: Team King
  - o 5/6 Grade Boys: Team Greer
  - o 7/8 Grade Boys: Team Smith

#### Girls' Volleyball

- Practices began March 23rd
- 6 Teams total 50 Players
- · Uniforms have been ordered through Smith Team Sales
- Season begins April 13th

#### Challenger Baseball

- Practices Began March 23<sup>rd</sup>
- 11 players signed up
- · Uniforms ordered through Smith Team Sales
- Games begin on April 10<sup>th</sup> and will be competing against White House Youth Baseball and Hendersonville potentially

#### Renta