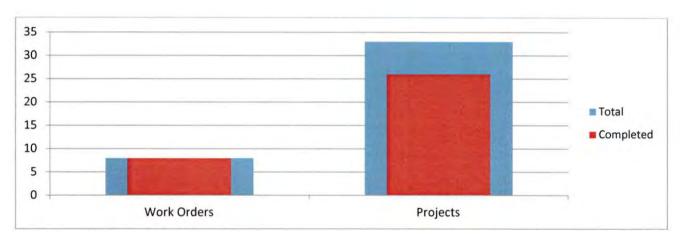

d black got painted) along the Greenway
- · Began painting the bridges along the Greenway
- Spread the first round of fertilizer on all of the sports fields
- Sprayed all of the sports fields
- Trimmed all of the ornamental trees at the main park and the trailheads
- Repaired and painted an obstacle at the Dog Park
- · Filled holes at the soccer complex with dirt
- Began cleaning out all of the ditch lines at the main park. We will use this time to clean them out, and to re-shape them to allow water to flow better and make them easier to mow
- Box-graded the drive at the Dog Park and at the Soccer Complex
- Installed water eels at the entrances of fields 2 and 3. This will stop the run-off of the field soil
- · Filled several pot holes at the entrance to the soccer complex with asphalt





#### Museum

#### Volunteers

Volunteer helped take down the Women's Suffrage display and begin the setup for the 50<sup>th</sup> display for the city's 50<sup>th</sup> year of incorporation. We worked on contacting demonstrators and looking at the grounds to plan for setup for The Gathering on October 9, 2021, which will coincide with Harvest Moon. For the month of March, the museum volunteers worked for a total of 17.5 hours.



The museum volunteers pictured front row L-R: Terry Palmer, Josette Williams and Bob Hendricks, were recognized at the March Board of Mayor and Aldermen meeting for their dedication in getting the museum's arrangement to match Mrs. Guill's vision. They each were presented with the City's Distinguished Service Award. Congratulations! And a Big Thank You!

#### *