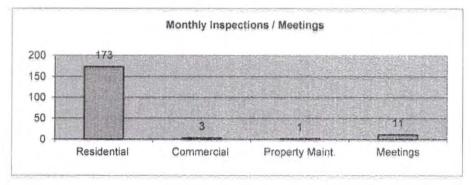

ssing lift station, ferric sulfate is no longer working as well for odor control.
- Peracetic Acid: TDEC has approved our use of PAA as the method of disinfection and has modified our NPDES permit
  accordingly.

The PAA feed rate is operating at a constant 3.00 parts per million (ppm). The average residual was 0.17 PPM with a max residual of 0.34 PPM. Last month the feed rate was 3.0 ppm.

Our TDEC permit states in part that, "The concentration of the E. Coli group after disinfection shall not exceed 126 CFU's (colony forming units) per 100 ml." Additionally, our daily maximum concentration limit is 941/1000ml. Our E Coli testing for the month was an average of 21.8 CFU's which is well below the limit. Last month the average was 20.6.

#### Planning and Codes Department MARCH 2021









#### Planning and Codes Department MARCH 2021

|