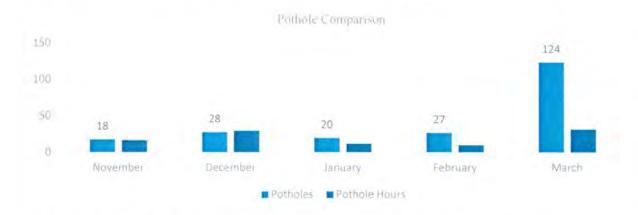

| Number of Events | 5     | 35   |
| Education Hrs.   | 3     | 43.5 |

Most public education programs have been suspended due to COVID-19

#### Social Media Statistics

| Page Views | 1,599  |
|------------|--------|
| Page Likes | 421    |
| Post Reach | 25,101 |

#### **Pothole Comparison**

The purpose of this chart is to gauge the amount of time spent repairing potholes and the number of potholes repaired in that time frame. It is also going to be used to show how long it currently takes to repair potholes in comparison to how long it will take when the milling head is used to make repairs.

<u>NOTE:</u> As evident from the statistics below many more potholes are presenting themselves as we get into the Spring of 2021. As the road thaws potholes will become more an more prevelant.



-The goal for this particular job task is 50 potholes per month. When this chart is completed each month consideration will be given to the size of the potholes that have been repaired that month.

#### Pothole Complaint Response Time

According to Ordinance the Streets and Roads Department is required to respond to a pothole complaint within 24 business hours from the time the complaint is made until time a satisfactory repair is made.

NOTE: Cold patch asphalt was used to make the repairs reported below.

| STREET ADDRESS OF<br>COMPLAINT         | DATE COMPLAINT<br>LOGGED             | DATE COMPLAINT<br>RESOLVED           | ELAPSED TIME BEFORE<br>REPAIR MADE                              |  |
|----------------------------------------|--------------------------------------|--------------