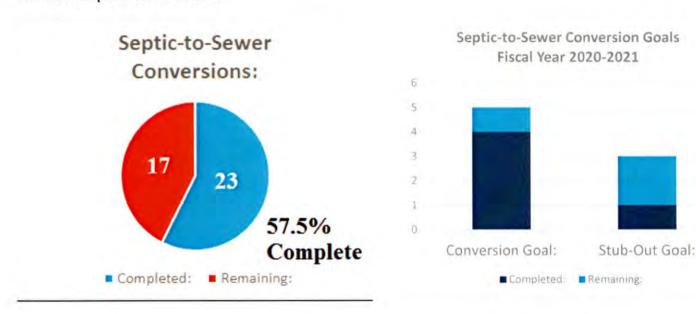

six (6) projects on Union Rd and one (1) project near the intersection of 31W and Magnolia Blvd for the 2020/2021 fiscal year. The department plans to complete three (3) of the seven (7) Union/Magnolia projects this fiscal year, and install service stub-outs for the remaining four (4). As of 03-31-2021, the conversion for 2121 Hwy 31W has been completed, and a stub-out has been installed for 2951 Union Rd and 2961 Union Rd. Since 2961 Union Rd currently does not have any running water or septic system installed, we are flagging this project as "complete" as well, along with 2121 Hwy 31W. This marks four out of five (4/5) of the planned projects completed annually, plus one of the three (1/3) additional stub-outs installed. A total of 23 projects have now been completed on the list of 40.



| Work Orders                         | FY 15/16 | FY 16/17 | FY 17/18 | FY 18/19 | FY 19/20 | Mar 2021 | YTD |
|-------------------------------------|----------|----------|----------|----------|----------|----------|-----|
| Vacuum System Service<br>Request    | 87       | 172      | 143      | 112      | 82       | 9        | 41  |
| Gravity Service Request             | 5        | 12       | 0        | 10       | 13       | 3        | 12  |
| Low Pressure Service Request        | 530      | 716      | 621      | 728      | 770      | 65       | 474 |
| Total Pumps Replaced                | 313      | 338      | 401      | 361      | 449      | 32       | 282 |
| Total Pumps Rebuilt                 | n/a      | n/a      | n/a      | n/a      | n/a      | 5        | 54  |
| Grinder Tank