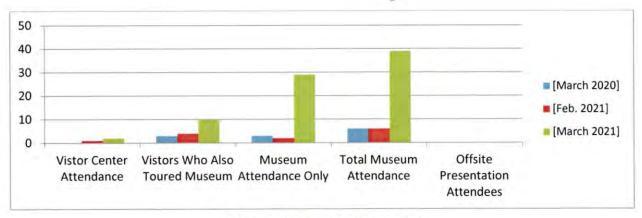

er.

March 17-19, 2021, attended a virtual conference presented by Tennessee Association for Museums.

March 31, 2021, interview with Billy Lambeth concerning his life in White House as a boy.

#### **Facility Usage**

White House Youth Soccer (WHYS) used the training room on March 24, 2021.

#### Visitors' Center and Museum Attendance

| Visitors' Center Only | Visitors' Center and<br>Toured Museum | Museum Only | Total Museum Visitors | Off Site Presentations<br>Attendees |
|-----------------------|---------------------------------------|-------------|-----------------------|-------------------------------------|
| 2                     | 10                                    | 29          | 39                    | 0                                   |

#### Museum/Visitor Center Usage



Museum/Visitor Center Usage YTD



#### Senior Center

The Senior Center has continued to offer their drive-thru meals with great success. They had multiple weeks this month with 90 or more participants and a couple with over 100. Next month will be very similar to this month with the type of offerings they will have but as we get closer to summer, the thought is things will get pretty much back to normal, which is very exciting for the seniors.

|                                     | Senio | r Center Participation - M | larch 2021 |
|-------------------------------------|-------|----------------------------|------------|
| Outings/Events:                     |       |                            |            |
| Crafts                              | 3     |                            |