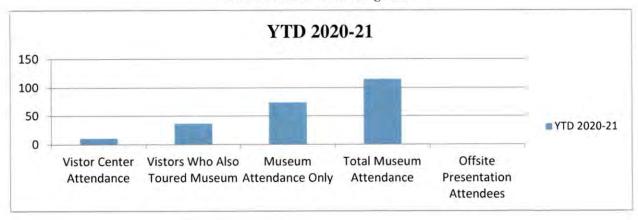

virtual conference presented by Tennessee Association for Museums.

March 31, 2021, interview with Billy Lambeth concerning his life in White House as a boy.

#### **Facility Usage**

White House Youth Soccer (WHYS) used the training room on March 24, 2021.

#### Visitors' Center and Museum Attendance

| Visitors' Center Only | Visitors' Center and<br>Toured Museum | Museum Only | Total Museum Visitors | Off Site Presentations<br>Attendees |
|-----------------------|---------------------------------------|-------------|-----------------------|-------------------------------------|
| 2                     | 10                                    | 29          | 39                    | 0                                   |

#### Museum/Visitor Center Usage



Museum/Visitor Center Usage YTD



#### Senior Center

The Senior Center has continued to offer their drive-thru meals with great success. They had multiple weeks this month with 90 or more participants and a couple with over 100. Next month will be very similar to this month with the type of offerings they will have but as we get closer to summer, the thought is things will get pretty much back to normal, which is very exciting for the seniors.

|                                     | Senio | r Center Participation - M | larch 2021 |
|-------------------------------------|-------|----------------------------|------------|
| Outings/Events:                     |       |                            |            |
| Crafts                              | 3     |                            |            |
| Movie at Center