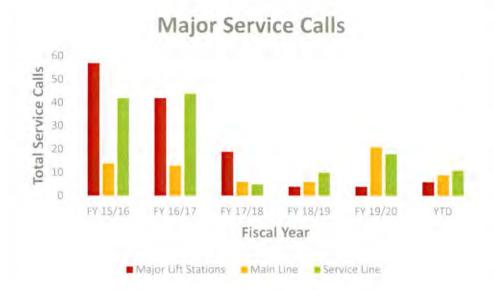

rogram. However, we do encounter residents or contractors that dig without notifying the 811-call center. Under these circumstances the City must make repairs; and if the line break was due to negligence, the responsible party will be billed. In some cases, the breaks are due to weather events or age.

| Repairs                | FY 15/16 | FY 16/17 | FY 17/18 | FY 18/19 | FY 19/20 | Mar 2021 | YTD |
|------------------------|----------|----------|----------|----------|----------|----------|-----|
| Major Lift<br>Stations | 57       | 42       | 19       | 4        | 4        | 0        | 6   |
| Main Line              | 14       | 13       | 6        | 6        | 21       | 0        | 9   |
| Service Line           | 42       | 44       | 5        | 10       | 18       | 5        | 16  |



- 1. Settler's Ridge In August 2017, just days before Tropical Storm Harvey arrived in White House, a contractor ran over the pump station with a lull. The damage was evaluated the week after Harvey had passed. The tank, rails, and lid were all damaged beyond repair and therefore are on order for replacement. This is a pump station not yet taken over by the City. It shall be repaired and fenced for the City to take it over. Tank has been delivered to the developer. The corrective action requirements for this station is for the developer and/or contractor to hire a company to patch the damage and supply the City with the replacement tank and a 2-year warranty on the repair, which has not yet been completed.
- 2. Concord Springs The only remaining issue with the lift station is to have the