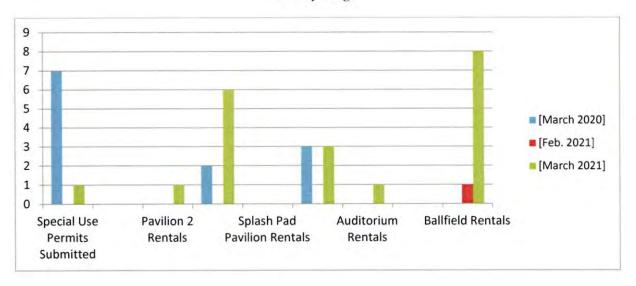

but as it does not belong to us, we are currently unable to do that. We have attempted to get permission from the property owner in the past but they asked for certain contingencies that the city was unable to grant at the time. However, it seems the property may be under new ownership here soon, so maybe the new owner will be more open to us doing that. If not, we will probably attempt to bid out a different section of the Greenway to pave.

Finally, we are still waiting on the Columbarium to arrive from China. They have informed Scott Kelly that it will be around May before it arrives because of COVID delays. The base has already been installed, so all that will be necessary is Scott placing the Columbarium on top of it and securing it.

#### Revenues



Revenues YTD



Facility Usage



#### Recreation

#### Youth Basketball

- Season ended on March 13<sup>th</sup>
- · All players were awarded a trophy and tournament winners a medal
- Tournament Winners
  - o 3/4 Grade Girls: Team Locklear
  - o 3/4 Grade Boys: Team Buehring
  - o 5-8 Grade Girls: Team King
  - o 5/6 Grade Boys: Team Greer
  - o 7/8 Grade Boys: Team Smith

#### Girls' Volleyball

- Practices began March 23rd
- 6 Teams total 50 Players
- · Uniforms have been ordered through Smith Team Sales
- Season begins April 13th

#### Challenger Baseball

- Practices Began March 23<sup>rd</sup>
- 11 players signed up
- · Uniforms ordered through Smith Team Sales
- Games begin on April 10<sup>th</sup> and will be competing against White House Youth Baseball and Hendersonville potentially

#### Rentals

- · Pavilion a