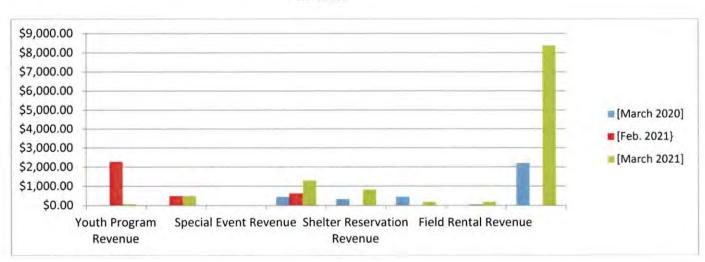

property along Tyree Springs Road but as it does not belong to us, we are currently unable to do that. We have attempted to get permission from the property owner in the past but they asked for certain contingencies that the city was unable to grant at the time. However, it seems the property may be under new ownership here soon, so maybe the new owner will be more open to us doing that. If not, we will probably attempt to bid out a different section of the Greenway to pave.

Finally, we are still waiting on the Columbarium to arrive from China. They have informed Scott Kelly that it will be around May before it arrives because of COVID delays. The base has already been installed, so all that will be necessary is Scott placing the Columbarium on top of it and securing it.

#### Revenues



Revenues YTD



Facility Usage



#### Recreation

#### Youth Basketball

- Season ended on March 13<sup>th</sup>
- · All players were awarded a trophy and tournament winners a medal
- Tournament Winners
  - o 3/4 Grade Girls: Team Locklear
  - o 3/4 Grade Boys: Team Buehring
  - o 5-8 Grade Girls: Team King
  - o 5/6 Grade Boys: Team Greer
  - o 7/8 Grade Boys: Team Smith

#### Girls' Volleyball

- Practices began March 23rd
- 6 Teams total 50 Players
- · Uniforms have been ordered through Smith Team Sales
- Season begins April 13th

#### Challenger Baseball

- Practices Began March 23<sup>rd</sup>
- 11 players signed up
- · Uniforms ordered through Smith Team Sales
- Games begin on April 10<sup>th</sup> and will be competing against White House Youth Baseball and Hendersonville potenti