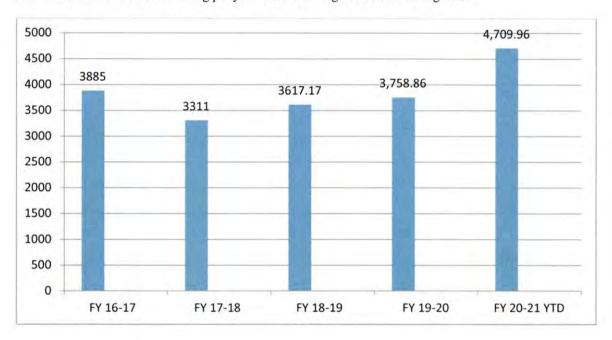

#### **Finance Section**

During March the Finance Office continued collecting 2020 tax year property taxes, continued FYE 6/30/2022 budgeting tasks, scanning thousands of documents to reduce physical document storage space, and operating with COVID-19 precautions. The cumulative total of real estate and personal property taxes for the 2020 tax year billed is approximately \$3.8 million. As of March 31st, approximately \$3.63 million (96%) of the 2020 property taxes were collected. Any remaining unpaid property taxes after February 28th are delinquent and accrue 1.5% interest per month (18% per year) on the 1st of every month (as required by T.C.A § 67-5-2010, T.C.A § 67-1-801, and Municipal Code § 5-202). Members of the Finance Office participated in the following events during the month: