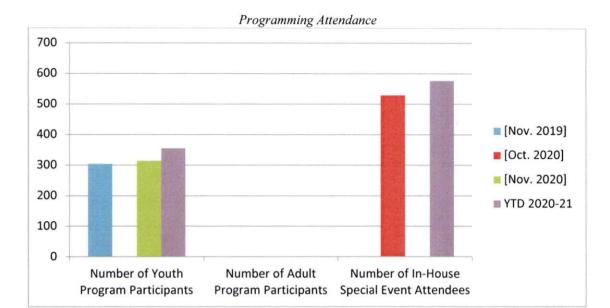

duct are on the next page:





Other CIP projects this year include: paving the Greenway, buying a new Skid Loader, and a new Columbarium for the Cemetery (currently on order).







#### Recreation

Youth Basketball sign-ups ended last month and practices began this month. We are closely following recommended guidelines and doing everything we can to provide a safe environment in order to keep this season on track. This was the largest turnout for our Youth Basketball program in recent memory with 42 teams and approximately 315 kids this year. We are practicing at the Civic Center and White House Middle School to accommodate all the practices and space everyone out as much as possible. We will utilize White House Heritage High School once again for games along with the Civic Center.





## Maintenance

- Performed housekeeping (trimmed, mowed, and blew off) [Fall Clean-Up] on each trailhead
- Cleared the entire area of the Switchback, along the Greenway (In preparation for more work coming in the Spring)
- · Winterized the Splash Pad
- Winterized the restrooms at the Soccer Complex
- Winterized all of the water fountains along the Greenway and throughout the parks area
- Prepped the Landscape truck for the Christmas Parade
- Cleaned and organized the shop/Performed monthly maintenance on all of the equipment for our department
- Worked with a company on the Splash Pad to find the leak in our system
- Built and installed a plaque and post along the Nature Trail
- Cleared out a straight line of prior-planted trees along the Greenway/Trimmed them as well (In preparation of