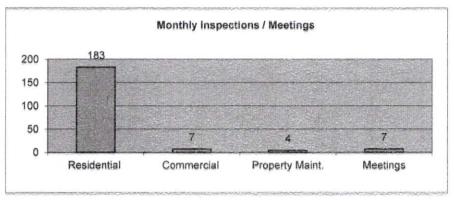

Applications have been reviewed and interviews
  will be held on December 14th.
- Peracetic Acid: TDEC has approved our use of PAA as the method of disinfection and has modified our NPDES permit
  accordingly.

The PAA feed rate is operating at a constant 3.00 parts per million (ppm). The average residual was 0.15 PPM with a max residual of 0.21 PPM. Last month the feed rate was 3.00 ppm.

Our TDEC permit states in part that, "The concentration of the E. Coli group after disinfection shall not exceed 126 CFU's (colony forming units) per 100 ml." Additionally, our daily maximum concentration limit is 941/1000ml.

Our E Coli testing for the month was an average of 33.2 CFU's which is well below the limit. Last month the average was 6.4.

## Planning and Codes Department NOVEMBER 2020









## Planning and Codes Department NOVEMBER 2020

|                              | Month