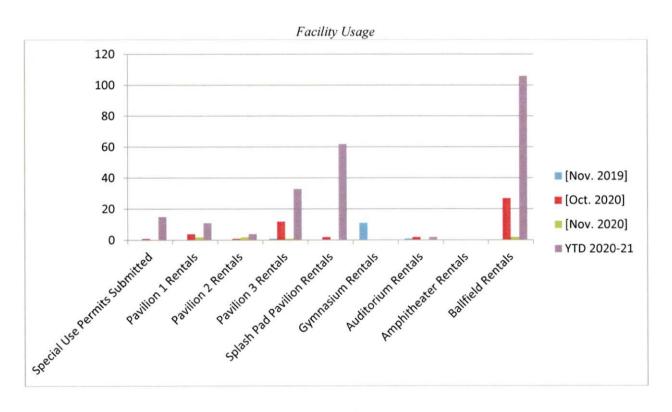

re just about ready to start the shade structure installation. Hopefully it will be done or close to done by the end of next month. We have been adding to the dirt for the tubes every once in a while this fall as well in hopes of making it as stable and compact as possible before seeding and strawing. That is close to being done and should take place next month as well.

The Girl Scout and Boy Scout joint project that took place at the Soccer Complex that included a pavilion with tables was completed this month. It should be a welcome addition to the complex as shade is hard to come by. Pictures of the final product are on the next page:





Other CIP projects this year include: paving the Greenway, buying a new Skid Loader, and a new Columbarium for the Cemetery (currently on order).







#### Recreation

Youth Basketball sign-ups ended last month and practices began this month. We are closely following recommended guidelines and doing everything we can to provide a safe environment in order to keep this season on track. This was the largest turnout for our Youth Basketball program in recent memory with 42 teams and approximately 315 kids this year. We are practicing at the Civic Center and White House Middle School to accommodate all the practices and space everyone out as much as possible. We will utilize White House Heritage High School once again for games along with the Civic Center.





## Maintenance

- Performed housekeeping (trimmed, mowed, and blew off) [Fall Clean-Up] on each trailhead
- Cleared the entire area of the Switchback, along the Greenway (In prepa