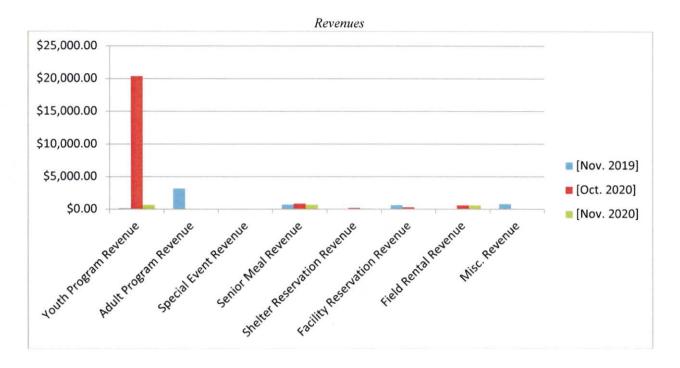

are just about ready to start the shade structure installation. Hopefully it will be done or close to done by the end of next month. We have been adding to the dirt for the tubes every once in a while this fall as well in hopes of making it as stable and compact as possible before seeding and strawing. That is close to being done and should take place next month as well.

The Girl Scout and Boy Scout joint project that took place at the Soccer Complex that included a pavilion with tables was completed this month. It should be a welcome addition to the complex as shade is hard to come by. Pictures of the final product are on the next page:





Other CIP projects this year include: paving the Greenway, buying a new Skid Loader, and a new Columbarium for the Cemetery (currently on order).







#### Recreation

Youth Basketball sign-ups ended last month and practices began this month. We are closely following recommended guidelines and doing everything we can to provide a safe environment in order to keep this season on track. This was the largest turnout for our Youth Basketball program in recent memory with 42 teams and approximately 315 kids this year. We are practicing at the Civic Center and White House Middle School to accommodate all the practices and space everyone out as much as possible. We will utilize White House Heritage High School once again for games along with the Civic Center.





## Maintenance

- Performed housekeeping (trimmed, mowed, and blew off) [Fall Clean-Up] on each trailhead
- Cleared the entire area of the Switchback, along the Greenway (In pre