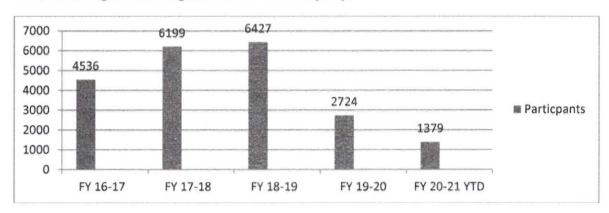

aint | 0     | 1   |
| Violations Cleared       | 10    | 79  |
| Annual Inspection        | 13    | 64  |
| Commercial Burn Pile     | 3     | 6   |
| Knox Box                 | 0     | 6   |
| Fire Alarms              | 2     | 5   |
| Measure Fire Hydrant     | 0     | 2   |
| Plans Review             | 1     | 12  |
| Pre-C/O                  | 0     | 1   |
| Pre-incident Survey      | 27    | 109 |
| Sprinkler Final          | 0     | 0   |
| Final/Occupancy          | 0     | 10  |

### **Public Fire Education**

It is a Department goal to exceed our last three years averages in Participants (5720) Number of Events (112) and Contact Hours (215). The following programs are being utilized at this time; Career Day, Station tours, Fire Extinguisher training and Discover WH/Safety Day.



### Fire Department November 2020





|                  | Month | YTD  |
|------------------|-------|------|
| Participants     | 0     | 1379 |
| Number of Events | 0     | 21   |
| Education Hrs.   | 0     | 32   |

Public education programs have been suspended due to COVID-19

### Social Media Statistics

| Page Views | 801    |
|------------|--------|
| Page Likes | 200    |
| Post Reach | 10,011 |

### **Pothole Comparison**

The purpose of this chart is to gauge the amount of time spent repairing potholes and the number of potholes repaired in that time frame. It is also going to be used to show how long it currently takes to repair potholes in comparison to how long it will take when the milling head is used to make repairs.



-The goal for this particular job task is 50 pothol