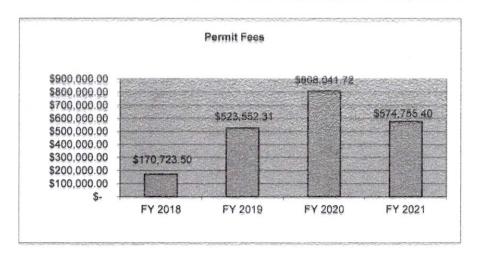

. Applications have been reviewed and interviews
  will be held on December 14th.
- Peracetic Acid: TDEC has approved our use of PAA as the method of disinfection and has modified our NPDES permit
  accordingly.

The PAA feed rate is operating at a constant 3.00 parts per million (ppm). The average residual was 0.15 PPM with a max residual of 0.21 PPM. Last month the feed rate was 3.00 ppm.

Our TDEC permit states in part that, "The concentration of the E. Coli group after disinfection shall not exceed 126 CFU's (colony forming units) per 100 ml." Additionally, our daily maximum concentration limit is 941/1000ml.

Our E Coli testing for the month was an average of 33.2 CFU's which is well below the limit. Last month the average was 6.4.

## Planning and Codes Department NOVEMBER 2020









## Planning and Codes Department NOVEMBER 2020

|                              | Month