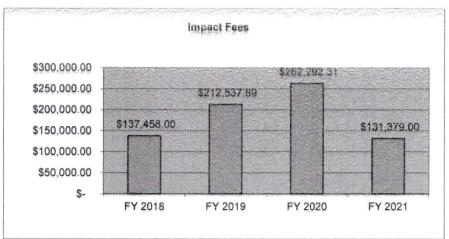

on. Applications have been reviewed and interviews
  will be held on December 14th.
- Peracetic Acid: TDEC has approved our use of PAA as the method of disinfection and has modified our NPDES permit
  accordingly.

The PAA feed rate is operating at a constant 3.00 parts per million (ppm). The average residual was 0.15 PPM with a max residual of 0.21 PPM. Last month the feed rate was 3.00 ppm.

Our TDEC permit states in part that, "The concentration of the E. Coli group after disinfection shall not exceed 126 CFU's (colony forming units) per 100 ml." Additionally, our daily maximum concentration limit is 941/1000ml.

Our E Coli testing for the month was an average of 33.2 CFU's which is well below the limit. Last month the average was 6.4.

## Planning and Codes Department NOVEMBER 2020









## Planning and Codes Department NOVEMBER 2020

|                              | Month