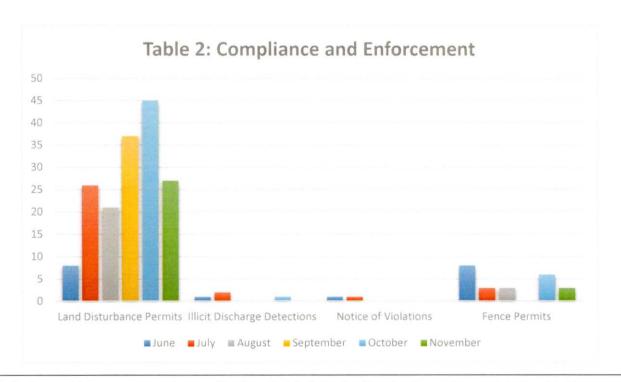

1,300    | 1225,5   | 106.5  | 90     | 561       |
| Litter Pickup Bags     | 334      | 507      | 546      | 511      | 456      | 22     | 29     | 192       |
| Litter Pickup Hours    | 1147     | 1132     | 985      | 957      | 892      | 46     | 45     | 363       |

### Public Services Department – Stormwater Division November 2020



**Table 1:** Adequate stormwater management can result in a reduction in flooding, property damage, excessive soil erosion, degraded open space, and unacceptable water quality. The goal is to maintain the existing drainage infrastructure and provide sufficient infrastructure capacity to meet the future needs of the City through culvert replacements, ditch rehabilitations, catch basin cleanings, dry basin mowing, and stormwater mitigation projects.



**Table 2:** Our goal is to ensure compliance with all applicable federal and local water quality regulations related to stormwater runoff, including and in particular, new development construction permits and the detection and elimination of illicit discharges. The City employs a series of enforcement actions to deter and/or address stormwater violations from residential, commercial and/or industrial facilities.

### Public Services Department – Stormwater Division November 2020

### Stormwater Project List

Our objective is to establish and maintain a proactive approach to minimize any potential for localized flooding within City limits. This includes but is not limited to ditch maintenance. In addition, a large part of this objective is to respond to citizen complaints in a timely man