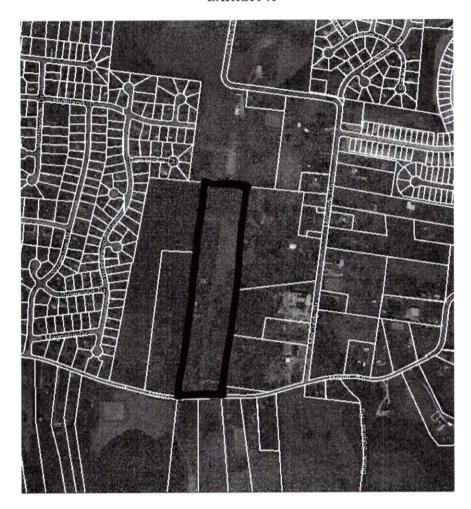

f. Ordinance 20-29: An ordinance to de-annex certain territories with the corporate boundaries of the City of White House, Tennessee. First Reading.

Motion was made by Ald. Hutson, second by Ald. Bibb to approve. A voice vote was called for with all members voting aye. Ordinance 20-29 was passed on First Reading.