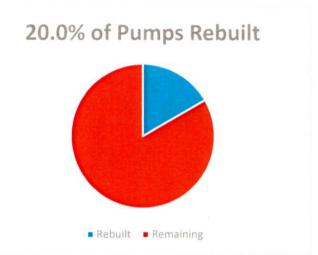

for New<br>Service | 37       | 55       | 56       | 62       | 110      | 12       | 67  |
| Sanitary Sewer Overflow (SSO)       | 6        | 9        | 1        | 3        | 49       | 1        | 4   |
| Odor Complaints                     | 16       | 17       | 28       | 43       | 43       | 4        | 20  |

## Pump Rebuilds:

The capital outlay budget was designed for a total purchase of 275 new E-One grinder pumps for the 2020/2021 Fiscal Year. However, the City estimates that a minimum of 425 pumps will be needed to meet all the service call requests for the year. To supplement the amount of pumps on-hand, the department will focus on steady rebuilding throughout the year. The goal is to rebuild 3 pumps per week, on average, for a total of 150 extra pumps throughout the year.



#### **Treatment System Activities:**

## **Wastewater Treatment Plant Goals:**

The primary goal for the treatment plant is to provide an effluent quality that meets or exceeds the TDEC required limits as set forth in our NPDES permit. This is measured by a violation occurrence that must be notated on the monthly report. The secondary goal is to provide a high-level operation and maintenance program to ensure the plant runs as designed. This plant was built in 2001 and has been experiencing mechanical failures on components that operate 24/7.

| <b>Parameter</b>         | <u>Aug - 20</u> | <u>Sept - 20</u> | <u>Oct – 20</u> | <u>Nov - 20</u> |                           |
|--------------------------|-----------------|------------------|-----------------|-----------------|----------------