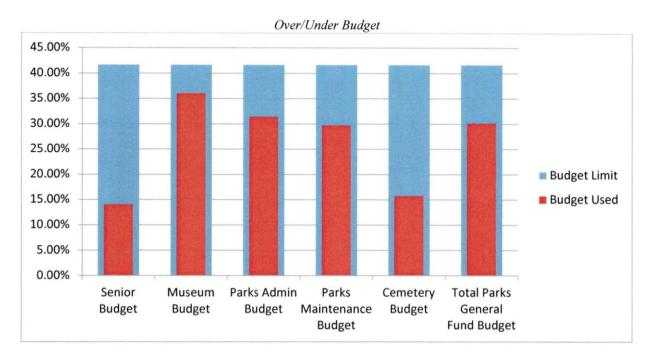

### Finance Update

The Administration Department's goal is to keep each budgetary area's expenditures at or under the approved budget as set by the Board of Mayor and Aldermen by the end of fiscal year 2020-2021.

| Budget                 | Budgeted<br>Amount | Expended/<br>Encumbered* |           | % Over (†) or Under (↓) (Anticipated expenditures by this point in the year) |
|------------------------|--------------------|--------------------------|-----------|------------------------------------------------------------------------------|
| General Fund           | \$17,548,414       | \$                       | 4,542,633 | ↓15.80                                                                       |
| Industrial Development | \$177,000          | \$                       | 126,009   | ↑29.50                                                                       |
| State Street Aid       | \$530,000          | \$                       | 285,216   | ↑12.12                                                                       |
| Parks Sales Tax        | \$4,005,125        | \$                       | 2,904,762 | ↑30.83                                                                       |
| Solid Waste            | \$1,050,026        | \$                       | 584,671   | ↑13.99                                                                       |
| Fire Impact Fees       | \$74,500           | \$                       | 67,741    | ↑49.23                                                                       |
| Parks Impact Fees      | \$15,000           | \$                       | 11,517    | ↑35.09                                                                       |
| Police Impact Fees     | \$65,000           | \$                       | 65,000    | ↑58.31                                                                       |
| Road Impact Fees       | \$60,000           | \$                       | **        | ↓41.69                                                                       |
| Police Drug Fund       | \$4,500            | \$                       | 175       | ↓37.8                                                                        |
| Debt Services          | \$1,137,400        | \$                       | 466,751   | ↓0.65                                                                        |
| Wastewater             | \$15,108,083       | \$                       | 2,646,010 | ↓24.17                                                                       |
| Dental Care            | \$70,656           | \$                       | 24,272    | ↓7.33                                                                        |
| Stormwater Fund        | \$1,063,984        | \$                       | 432,805   | ↓1.01                                                                        |
| Cemetery Fund          | \$43,890           | \$                       | 30,342    | †27.44                                                                       |