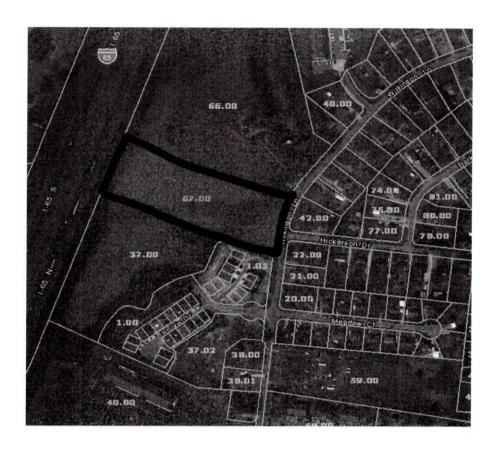

f. Ordinance 20-29: An ordinance to de-annex certain territories with the corporate boundaries of the City of White House, Tennessee. First Reading.

Motion was made by Ald. Hutson, second by Ald. Bibb to approve. A voice vote was called for with all members voting aye. Ordinance 20-29 was passed on First Reading.