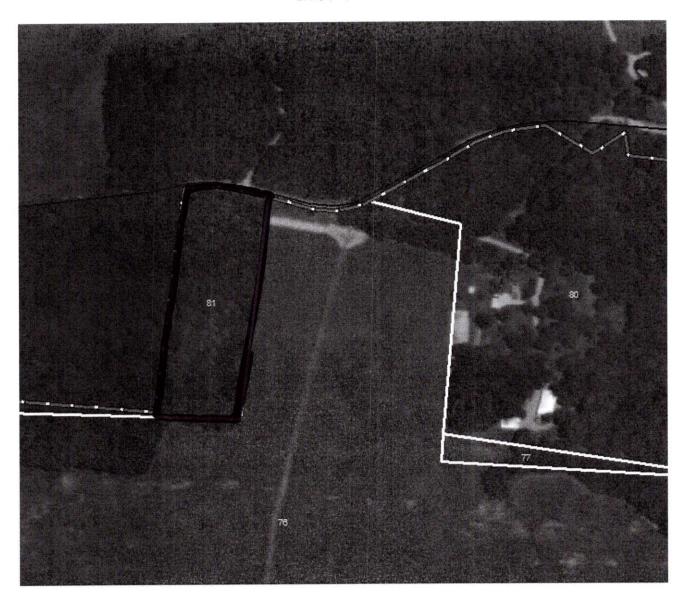

f. Ordinance 20-29: An ordinance to de-annex certain territories with the corporate boundaries of the City of White House, Tennessee. First Reading.

Motion was made by Ald. Hutson, second by Ald. Bibb to approve. A voice vote was called for with all members voting aye. Ordinance 20-29 was passed on First Reading.