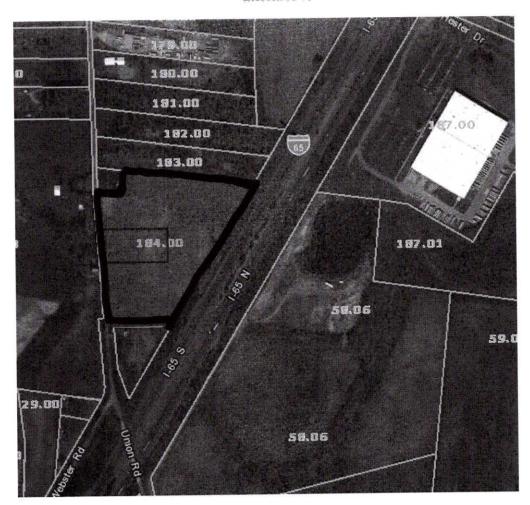

7. Welcome Visitors

Mayor Arnold welcomed all visitors.

- 8. Public Hearings
  - a. Ordinance 20-24: An ordinance to amend the Zoning Map from Robertson County C-2, General Commercial to I-1 Light Industrial, for property located at 3035 Union Road. Second Reading.