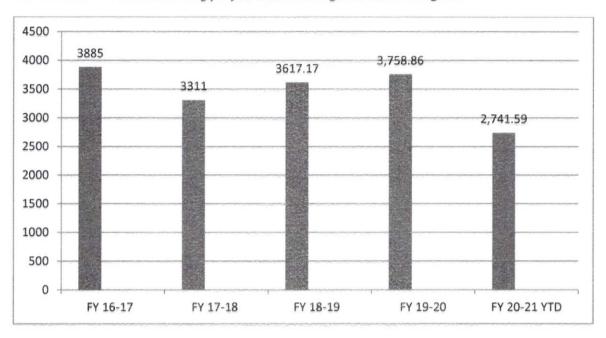

es    | 452 |
| Hazardous Conditions (No Fire) | 16  |
| Service Calls                  | 37  |
| Good Intent Call               | 41  |
| False Alarms & False Call      | 62  |
| Calls for The Month            | 131 |
| Total Responses FY to Date     | 626 |

### Fire Department November 2020

Response by Station

|                               | Month | FY to Date | %      |
|-------------------------------|-------|------------|--------|
| Station #1 (City park)        | 85    | 440        | 70.4%  |
| Station #2 (Business Park Dr) | 45    | 185        | 29.55% |

### Fire Fighter Training

The Department goal is to complete the annual firefighter training of 228 hours for career firefighters. The total hours of 4104 hours of training per year is based on eighteen career firefighters.



|                            | Month | YTD     |
|----------------------------|-------|---------|
| Firefighter Training Hours | 478.5 | 2741.59 |

### **Fire Inspection**

It is part of our fire prevention goals to complete a fire inspection for each business annually.



|                          | Month | YTD |
|--------------------------|-------|-----|
| November Fire Inspection | 69    | 304 |
| Reinspection             | 13    | 65  |
| Code Violation Complaint | 0     | 1   |
| Violations Cleared       | 10    | 79  |
| Annual Inspection        | 13    | 64  |
| Commercial Burn Pile     | 3     | 6   |
| Knox Box                 | 0     | 6   |
| Fire Alarms              | 2     | 5   |
| Measure Fire Hydrant     | 0     | 2   |
| Plans Review             | 1     | 12  |
| Pre-C/