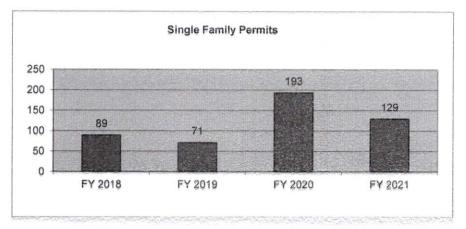

sion. Applications have been reviewed and interviews
  will be held on December 14th.
- Peracetic Acid: TDEC has approved our use of PAA as the method of disinfection and has modified our NPDES permit
  accordingly.

The PAA feed rate is operating at a constant 3.00 parts per million (ppm). The average residual was 0.15 PPM with a max residual of 0.21 PPM. Last month the feed rate was 3.00 ppm.

Our TDEC permit states in part that, "The concentration of the E. Coli group after disinfection shall not exceed 126 CFU's (colony forming units) per 100 ml." Additionally, our daily maximum concentration limit is 941/1000ml.

Our E Coli testing for the month was an average of 33.2 CFU's which is well below the limit. Last month the average was 6.4.

## Planning and Codes Department NOVEMBER 2020









## Planning and Codes Department NOVEMBER 2020

|                              | Month