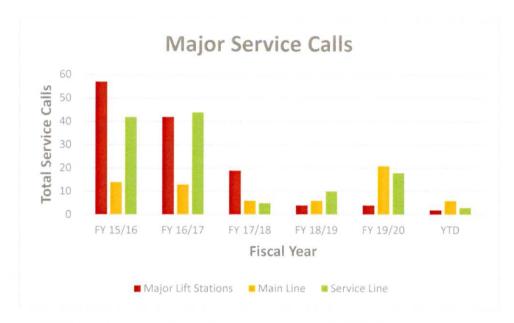

sidents or contractors that dig without notifying the 811-call center. Under these circumstances the City must make repairs; and if the line break was due to negligence, the responsible party will be billed. In some cases, the breaks are due to weather events or age.

| Repairs                | FY 15/16 | FY 16/17 | FY 17/18 | FY 18/19 | FY 19/20 |      | Nov 2020 | YTD |
|------------------------|----------|----------|----------|----------|----------|------|----------|-----|
| Major Lift<br>Stations | 57       | 42       | 19       | 4        | 4        | in a | 1        | 2   |
| Main Line              | 14       | 13       | 6        | 6        | 21       |      | 0        | 6   |
| Service Line           | 42       | 44       | 5        | 10       | 18       |      | 1        | 3   |



- 1. Settler's Ridge In August 2017, just days before Tropical Storm Harvey arrived in White House, a contractor ran over the pump station with a lull. The damage was evaluated the week after Harvey had passed. The tank, rails, and lid were all damaged beyond repair and therefore are on order for replacement. This is a pump station not yet taken over by the City. It shall be repaired and fenced for the City to take it over. Tank has been delivered to the developer. The corrective action requirements for this station is for the developer and/or contractor to hire a company to patch the damage and supply the City with the replacement tank and a 2-year warranty on the repair, which has not yet been completed.
- 2. Concord Springs The only remaining issue with the lift station is to have the