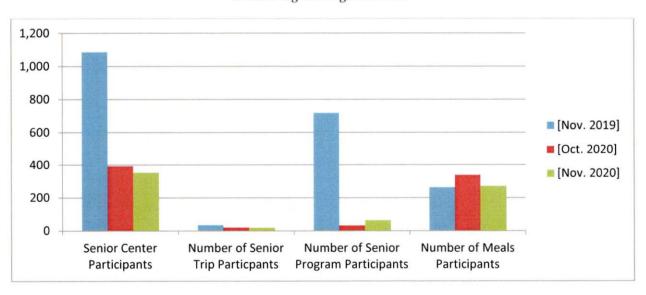

|          | 76        |              |
|                               |          | 93        |              |
|                               |          | 102       |              |
|                               |          | 271       | TOTAL        |
| Programs:                     |          |           |              |
| Sittercise                    | 50       |           |              |
| Walk                          |          |           |              |
| TOTAL                         | 50       |           |              |
| NEW MEMBERS                   | 0        |           |              |
| FIRST TIME ATTENDEE           | 0        |           |              |
| TOTAL Sr Center Participants: | 354      |           |              |

## Senior Programming/Attendance



New Senior Memberships/First Time Visitors



|                                            | FYE 2019                 | FYE 2020                   |                                         | Nov. 19         | Oct-20                | Nov. 20             | YTD 20-21