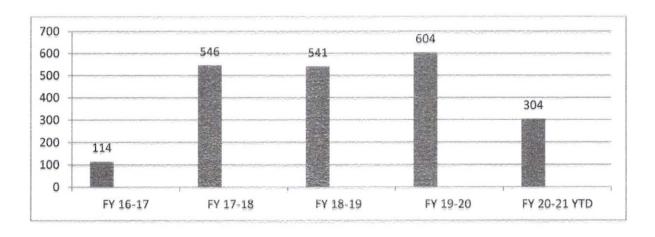

rtment November 2020

Response by Station

|                               | Month | FY to Date | %      |
|-------------------------------|-------|------------|--------|
| Station #1 (City park)        | 85    | 440        | 70.4%  |
| Station #2 (Business Park Dr) | 45    | 185        | 29.55% |

### Fire Fighter Training

The Department goal is to complete the annual firefighter training of 228 hours for career firefighters. The total hours of 4104 hours of training per year is based on eighteen career firefighters.



|                            | Month | YTD     |
|----------------------------|-------|---------|
| Firefighter Training Hours | 478.5 | 2741.59 |

### **Fire Inspection**

It is part of our fire prevention goals to complete a fire inspection for each business annually.



|                          | Month | YTD |
|--------------------------|-------|-----|
| November Fire Inspection | 69    | 304 |
| Reinspection             | 13    | 65  |
| Code Violation Complaint | 0     | 1   |
| Violations Cleared       | 10    | 79  |
| Annual Inspection        | 13    | 64  |
| Commercial Burn Pile     | 3     | 6   |
| Knox Box                 | 0     | 6   |
| Fire Alarms              | 2     | 5   |
| Measure Fire Hydrant     | 0     | 2   |
| Plans Review             | 1     | 12  |
| Pre-C/O                  | 0     | 1   |
| Pre-incident Survey      | 27    | 109 |
| Sprinkler Final          | 0     | 0   |
| Final/Occupancy          | 0     | 10  |

### **Public Fire Education**

It is a Department goal to exceed our last three years averages in Participant