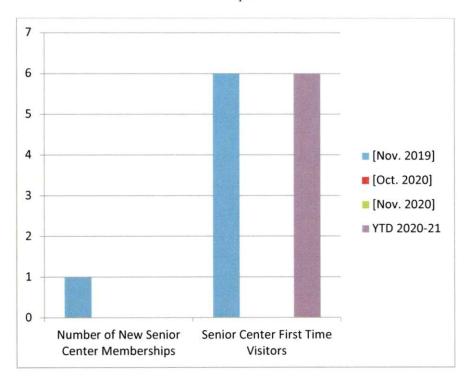

|          | 93        |              |
|                               |          | 102       |              |
|                               |          | 271       | TOTAL        |
| Programs:                     |          |           |              |
| Sittercise                    | 50       |           |              |
| Walk                          |          |           |              |
| TOTAL                         | 50       |           |              |
| NEW MEMBERS                   | 0        |           |              |
| FIRST TIME ATTENDEE           | 0        |           |              |
| TOTAL Sr Center Participants: | 354      |           |              |

## Senior Programming/Attendance



New Senior Memberships/First Time Visitors



|                                            | FYE 2019                 | FYE 2020                   |                                         | Nov. 19         | Oct-20                | Nov. 20             | YTD 20-21