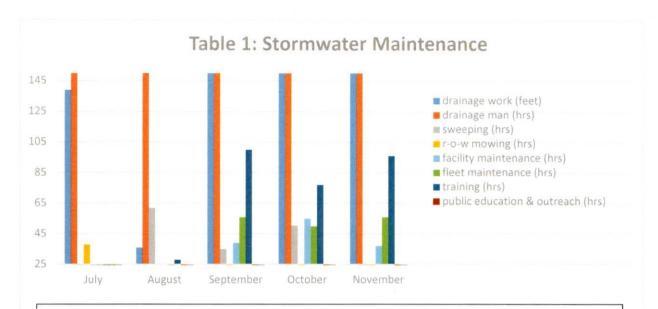

-----|----------|----------|--------|--------|-----------|
| Brush Collection Stops | 5,944    | 6,080    | 5,605    | 5,620    | 5161     | 519    | 453    | 2,748     |
| Brush Truck Loads      | 459      | 551      | 522      | 578      | 584      | 46     | 46     | 244       |
| Leaves Pickup Bags     | 3741     | 3,542    | 3,422    | 3,535    | 2934     | 305    | 912    | 1,997     |
| Brush/Leaves Hours     | 1366     | 1,492    | 1,239    | 1,300    | 1225,5   | 106.5  | 90     | 561       |
| Litter Pickup Bags     | 334      | 507      | 546      | 511      | 456      | 22     | 29     | 192       |
| Litter Pickup Hours    | 1147     | 1132     | 985      | 957      | 892      | 46     | 45     | 363       |

### Public Services Department – Stormwater Division November 2020



**Table 1:** Adequate stormwater management can result in a reduction in flooding, property damage, excessive soil erosion, degraded open space, and unacceptable water quality. The goal is to maintain the existing drainage infrastructure and provide sufficient infrastructure capacity to meet the future needs of the City through culvert replacements, ditch rehabilitations, catch basin cleanings, dry basin mowing, and stormwater mitigation projects.



**Table 2:** Our goal is to ensure compliance with all applicable federal and local water quality regulations related to stormwater runoff, including and in particular, new development construction permits and the detection and elimination of illicit discharges. The City employs a series of enforcement actions to deter and/or address stormwa