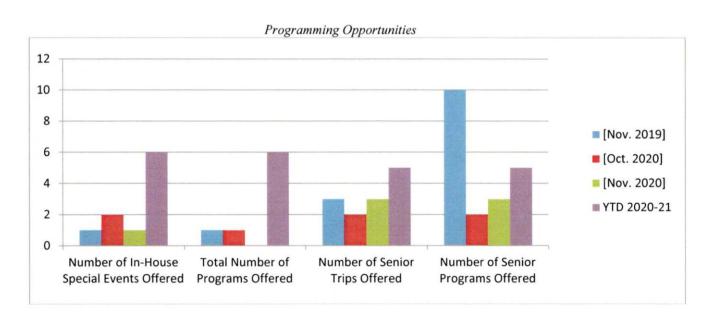

roduct are on the next page:





Other CIP projects this year include: paving the Greenway, buying a new Skid Loader, and a new Columbarium for the Cemetery (currently on order).







#### Recreation

Youth Basketball sign-ups ended last month and practices began this month. We are closely following recommended guidelines and doing everything we can to provide a safe environment in order to keep this season on track. This was the largest turnout for our Youth Basketball program in recent memory with 42 teams and approximately 315 kids this year. We are practicing at the Civic Center and White House Middle School to accommodate all the practices and space everyone out as much as possible. We will utilize White House Heritage High School once again for games along with the Civic Center.





## Maintenance

- Performed housekeeping (trimmed, mowed, and blew off) [Fall Clean-Up] on each trailhead
- Cleared the entire area of the Switchback, along the Greenway (In preparation for more work coming in the Spring)
- · Winterized the Splash Pad
- Winterized the restrooms at the Soccer Complex
- Winterized all of the water fountains along the Greenway and throughout the parks area
- Prepped the Landscape truck for the Christmas Parade
- Cleaned and organized the shop/Performed monthly maintenance on all of the equipment for our department
- Worked with a company on the Splash Pad to find the leak in our system
- Built and installed a plaque and post along the Nature Trail
- Cleared out a straight line of prior-planted trees along the Greenway/Trimmed them as well (In preparation