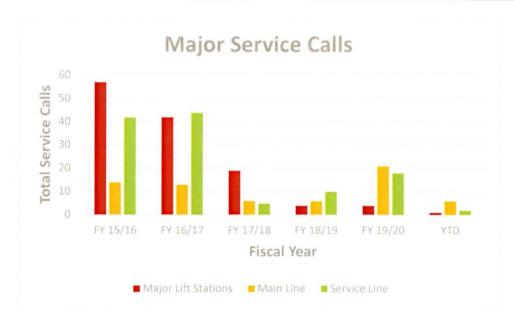

, we do encounter residents or contractors that dig without notifying the 811-call center. Under these circumstances the City must make repairs; and if the line break was due to negligence, the responsible party will be billed. In some cases, the breaks are due to weather events or age.

| Repairs                | FY 15/16 | FY 16/17 | FY 17/18 | FY 18/19 | FY 19/20 | OCT<br>2020 | YTD |
|------------------------|----------|----------|----------|----------|----------|-------------|-----|
| Major Lift<br>Stations | 57       | 42       | 19       | 4        | 4        | 0           | 1   |
| Main Line              | 14       | 13       | 6        | 6        | 21       | 3           | 6   |
| Service Line           | 42       | 44       | 5        | 10       | 18       | 0           | 2   |



- 1. Settler's Ridge In August 2017, just days before Tropical Storm Harvey arrived in White House, a contractor ran over the pump station with a lull. The damage was evaluated the week after Harvey had passed. The tank, rails, and lid were all damaged beyond repair and therefore are on order for replacement. This is a pump station not yet taken over by the City. It shall be repaired and fenced for the City to take it over. Tank has been delivered to the developer. The corrective action requirements for this station is for the developer and/or contractor to hire a company to patch the damage and supply the City with the replacement tank and a 2-year warranty on the repair, which has not yet been completed.
- 2. Concord Springs The only remaining issue with the lift station is to have the