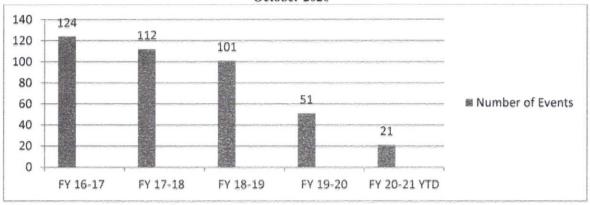

leared       | 14    | 69  |
| Annual Inspection        | 19    | 51  |
| Commercial Burn Pile     | 1     | 3   |
| Knox Box                 | 0     | 6   |
| Fire Alarms              | 1     | 3   |
| Measure Fire Hydrant     | 0     | 2   |
| Plans Review             | 4     | 11  |
| Pre-C/O                  | 0     | 1   |
| Pre-incident Survey      | 21    | 82  |
| Sprinkler Final          | 0     | 0   |
| Final/Occupancy          | 4     | 10  |

#### **Public Fire Education**

It is a Department goal to exceed our last three years averages in Participants (5720) Number of Events (112) and Contact Hours (215). The following programs are being utilized at this time; Career Day, Station tours, Fire Extinguisher training and Discover WH/Safety Day.



# Fire Department October 2020





|                  | Month | YTD  |
|------------------|-------|------|
| Participants     | 911   | 1379 |
| Number of Events | 10    | 21   |
| Education Hrs.   | 17.5  | 32   |

# Social Media Statistics

| Page Views | 629   |
|------------|-------|
| Page Likes | 149   |
| Post Reach | 7,160 |

#### Pothole Comparison

The purpose of this chart is to gauge the amount of time spent repairing potholes and the number of potholes repaired in that time frame. It is also going to be used to show how long it currently takes to repair potholes in comparison to how long it will take when the milling head is used to make repairs.



-The goal for this particular job task is 50 potholes per month. When this chart is completed each month consideration will be given to the size of the potholes