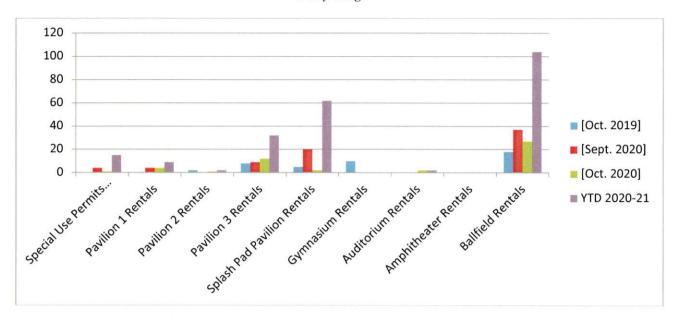

leet of mowers on hand so we aren't ever down a mower. We have enough now for every worker to be able to mow at the same time and they are all no older than 4 years old.

The Girl Scout Project that included constructing a new pavilion for the Soccer Complex is complete now. This will be a welcome addition to the complex as it hardly has any shade for most of the day over there. We were also contacted by a boy scout that wanted to piggyback on this project and install two benches under it. We would anticipate that getting done sometime in the next few months. Here is a picture of the pavilion:



Other CIP projects this year include: paving the Greenway, buying a new Skid Loader, and a new Columbarium for the Cemetery (currently in the ordering process now).

# Revenues



Facility Usage



Over/Under Budget



# Recreation

## Safety Day

We had our annual Safety Day on October 3<sup>rd</sup>. We had eight kids participate in the bike parade and gave out a medal to the best decorated bike. After the parade, kids participated in the Obstacle Course that the Police Department had set up for the kids with their bikes. Park Program Guides were also handed out at the City's Tent for the Discover White House event that followed.





# Girls' Volleyball

Girls' Volleyball ended on October 24<sup>th</sup>. We had 41 participants among six teams. Trophies for everyone were given out and ribbons were awarded to the top team in the 3<sup>rd</sup>-5<sup>th</sup> Grade Bracket and 6<sup>th</sup>-8<sup>th</sup> Grade Bracket. First Place in the 3<sup>rd</sup>-5<sup>th</sup> Grade Divis