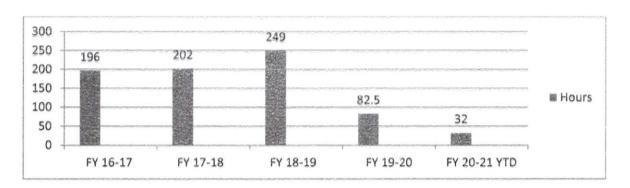

ared       | 14    | 69  |
| Annual Inspection        | 19    | 51  |
| Commercial Burn Pile     | 1     | 3   |
| Knox Box                 | 0     | 6   |
| Fire Alarms              | 1     | 3   |
| Measure Fire Hydrant     | 0     | 2   |
| Plans Review             | 4     | 11  |
| Pre-C/O                  | 0     | 1   |
| Pre-incident Survey      | 21    | 82  |
| Sprinkler Final          | 0     | 0   |
| Final/Occupancy          | 4     | 10  |

#### **Public Fire Education**

It is a Department goal to exceed our last three years averages in Participants (5720) Number of Events (112) and Contact Hours (215). The following programs are being utilized at this time; Career Day, Station tours, Fire Extinguisher training and Discover WH/Safety Day.



# Fire Department October 2020





|                  | Month | YTD  |
|------------------|-------|------|
| Participants     | 911   | 1379 |
| Number of Events | 10    | 21   |
| Education Hrs.   | 17.5  | 32   |

# Social Media Statistics

| Page Views | 629   |
|------------|-------|
| Page Likes | 149   |
| Post Reach | 7,160 |

#### Pothole Comparison

The purpose of this chart is to gauge the amount of time spent repairing potholes and the number of potholes repaired in that time frame. It is also going to be used to show how long it currently takes to repair potholes in comparison to how long it will take when the milling head is used to make repairs.



-The goal for this particular job task is 50 potholes per month. When this chart is completed each month consideration will be given to the size of the potholes i