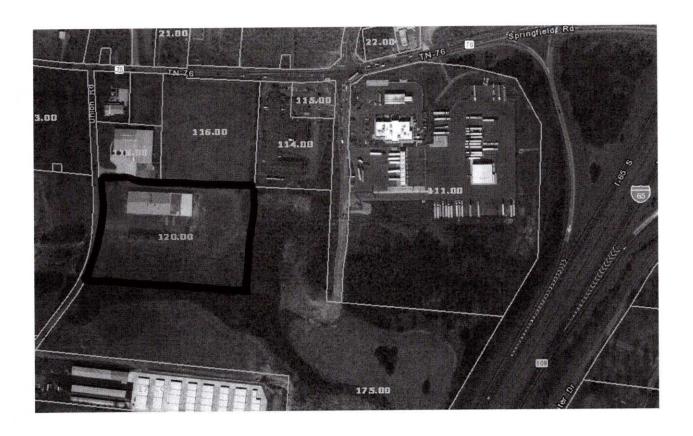

d. **Ordinance 20-24:** An ordinance to amend the Zoning Map from Robertson County C-2, General Commercial to I-1 Light Industrial, for property located at 3035 Union Road. *First Reading*.

Motion was made by Ald. Hutson, second by Ald. Bibb to approve. A roll call vote was requested by Mayor Arnold: Ald. Bibb - aye; Ald. Corbitt - aye; Ald. Decker – aye; Ald. Hutson - aye; Mayor Arnold - aye. Motion was approved. Ordinance 20-24 was approved on Second Reading.