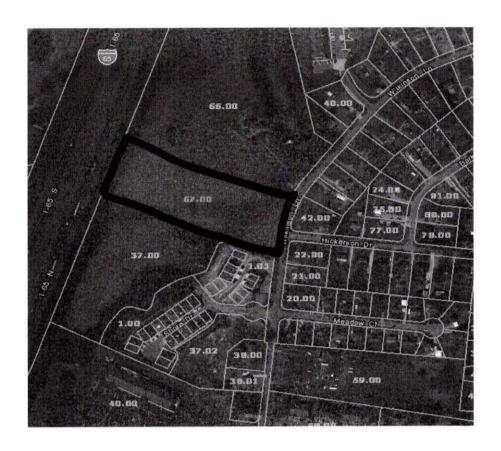

- d. Ordinance 20-27: An ordinance to amend the Zoning Map from R-20 Low Density Residential to NCRPUD, Neighborhood Center Residential Planned Unit Development on Wilkinson Lane. First Reading.
- e. Ordinance 20-28: An ordinance to amend the Zoning Map from R-20 Low Density to R-15 Medium Residential District on Marlin Road. First Reading.
- f. Ordinance 20-29: An ordinance to de-annex certain territories with the corporate boundaries of the City of White House, Tennessee. First Reading.
- g. Ordinance 20-30: An ordinance to amend Municipal Code Title 18, Chapter 4 <u>Stormwater Management</u>, Section 18-408. First Reading.
- h. Ordinance 20-31: An ordinance to amend Municipal Code Title 9, <u>Business</u>, <u>Peddlers</u>, <u>Solicitors</u>, <u>etc.</u> First Reading.