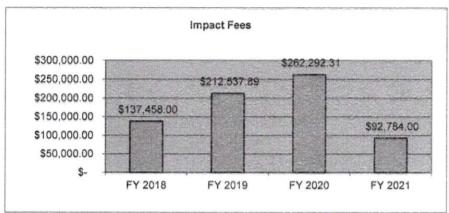

ons have been reviewed and interviews will be held on October 9<sup>th</sup>.
- 6. <u>Peracetic Acid</u>: TDEC has approved our use of PAA as the method of disinfection and has modified our NPDES permit accordingly.

The PAA feed rate is operating at a constant 3.00 parts per million (ppm). The average residual was 0.09 PPM with a max residual of 0.24 PPM. Last month the feed rate was 3.50 ppm.

Our TDEC permit states in part that, "The concentration of the E. Coli group after disinfection shall not exceed 126 CFU's (colony forming units) per 100 ml." Additionally, our daily maximum concentration limit is 941/1000ml.

Our E Coli testing for the month was an average of 6.4 CFU's which is well below the limit. Last month the average was 18.7.

# Planning and Codes Department OCTOBER 2020









# Planning and Codes Department OCTOBER 2020

|                              | Month           | FY2021                       | FY2020