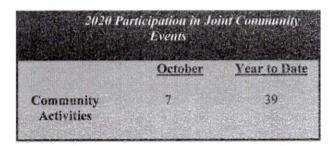

#### White House Farmers Market

The market seems to be doing well considering all of the changes due to COVID-19. This month we had a magician twice, a musician and petting zoo all participate during our market hours.