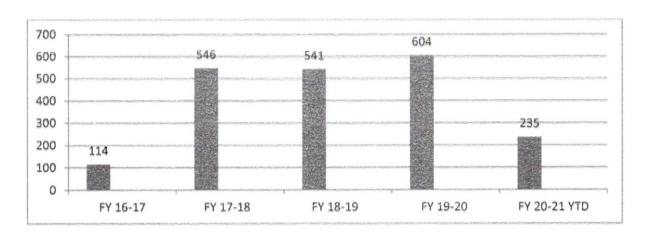

s FY to Date     | 495 |

Response by Station

|                               | Month | FY to Date | %      |
|-------------------------------|-------|------------|--------|
| Station #1 (City park)        | 95    | 355        | 71.71% |
| Station #2 (Business Park Dr) | 47    | 140        | 28.28% |

## Fire Fighter Training

The Department goal is to complete the annual firefighter training of 228 hours for career firefighters. The total hours of 4104 hours of training per year is based on eighteen career firefighters.



|                            | Month | YTD     |
|----------------------------|-------|---------|
| Firefighter Training Hours | 784.5 | 2263.09 |

#### Fire Inspection

It is part of our fire prevention goals to complete a fire inspection for each business annually.



## Fire Department October 2020

|                          | Month | YTD |
|--------------------------|-------|-----|
| August Fire Inspection   | 65    | 235 |
| Reinspection             | 11    | 52  |
| Code Violation Complaint | 0     | 1   |
| Violations Cleared       | 14    | 69  |
| Annual Inspection        | 19    | 51  |
| Commercial Burn Pile     | 1     | 3   |
| Knox Box                 | 0     | 6   |
| Fire Alarms              | 1     | 3   |
| Measure Fire Hydrant     | 0     | 2   |
| Plans Review             | 4     | 11  |
| Pre-C/O                  | 0     | 1   |
| Pre-incident Survey      | 21    | 82  |
| Sprinkler Final          | 0     | 0   |
| Final/Occupancy          | 4     | 10  |

#### **Public Fire Education**

It is a Department goal to exceed our last t