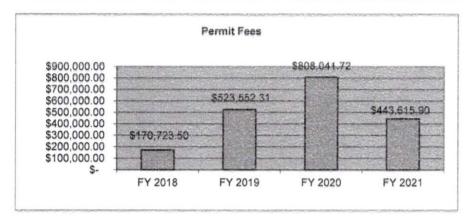

s have been reviewed and interviews will be held on October 9<sup>th</sup>.
- 6. <u>Peracetic Acid</u>: TDEC has approved our use of PAA as the method of disinfection and has modified our NPDES permit accordingly.

The PAA feed rate is operating at a constant 3.00 parts per million (ppm). The average residual was 0.09 PPM with a max residual of 0.24 PPM. Last month the feed rate was 3.50 ppm.

Our TDEC permit states in part that, "The concentration of the E. Coli group after disinfection shall not exceed 126 CFU's (colony forming units) per 100 ml." Additionally, our daily maximum concentration limit is 941/1000ml.

Our E Coli testing for the month was an average of 6.4 CFU's which is well below the limit. Last month the average was 18.7.

# Planning and Codes Department OCTOBER 2020









# Planning and Codes Department OCTOBER 2020

|                              | Month           | FY2021                       | FY2020