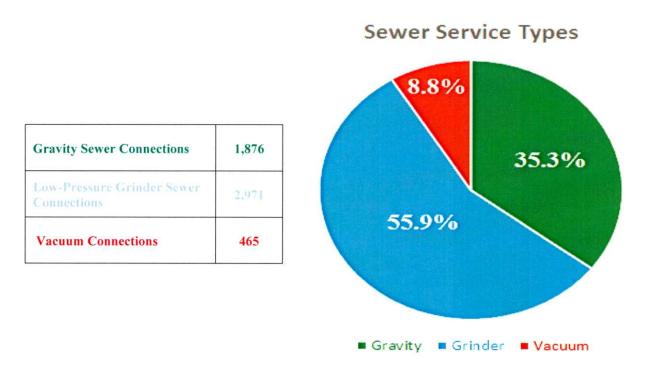

Sweeping Man Hours   | 0        | 309      | 62     | 35     | 51     | 147       |
| Mowing Hours         | 0        | 102      | 0      | 3      | 0      | 3         |
| R-O-W Hours          | 0        | 1,506    | 0      | 0      | 12     | 12        |
| Pothole Hours        | 0        | 0        | 0      | 0      |        |           |
| Shoulder/Curb Hrs    | 0        | 0        | 0      | 1      | 1      | 1         |

#### **Collections System Activities:**

The City of White House operates a dynamic and unique sanitary sewer system consisting of gravity services, low-pressure grinder services, and vacuum services. As of October 31<sup>st</sup>, 2020, City personnel count a total of **5,312** sewer system connections. Totalized counts of each type of connection are provided below:



The City counts 108 commercial grinder stations, 2,863 residential grinder stations, and 25 major lift stations integrated into our system.

## **811 Utility Locate Service:**

Tennessee 811 is the underground utility notification center for Tennessee and is not a goal driven task: This is a service to provide utility locations to residents or commercial contractors. The 811call system is designed to mitigate the damage to underground utilities, which each year public and private utilities spend millions of dollars in repair costs. TN 811 receives information from callers who are digging, processes it using a sophisticated software mapping system, and notifies underground utility operators that may have utilities in the area. The owners of the utilities then send personnel to locate and