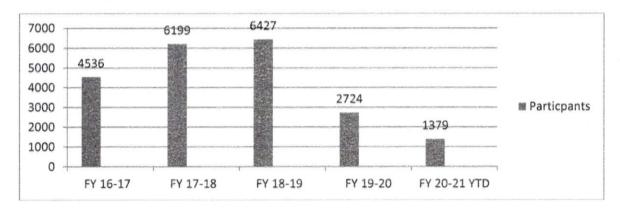

int | 0     | 1   |
| Violations Cleared       | 14    | 69  |
| Annual Inspection        | 19    | 51  |
| Commercial Burn Pile     | 1     | 3   |
| Knox Box                 | 0     | 6   |
| Fire Alarms              | 1     | 3   |
| Measure Fire Hydrant     | 0     | 2   |
| Plans Review             | 4     | 11  |
| Pre-C/O                  | 0     | 1   |
| Pre-incident Survey      | 21    | 82  |
| Sprinkler Final          | 0     | 0   |
| Final/Occupancy          | 4     | 10  |

#### **Public Fire Education**

It is a Department goal to exceed our last three years averages in Participants (5720) Number of Events (112) and Contact Hours (215). The following programs are being utilized at this time; Career Day, Station tours, Fire Extinguisher training and Discover WH/Safety Day.



# Fire Department October 2020





|                  | Month | YTD  |
|------------------|-------|------|
| Participants     | 911   | 1379 |
| Number of Events | 10    | 21   |
| Education Hrs.   | 17.5  | 32   |

# Social Media Statistics

| Page Views | 629   |
|------------|-------|
| Page Likes | 149   |
| Post Reach | 7,160 |

#### Pothole Comparison

The purpose of this chart is to gauge the amount of time spent repairing potholes and the number of potholes repaired in that time frame. It is also going to be used to show how long it currently takes to repair potholes in comparison to how long it will take when the milling head is used to make repairs.



-The goal for this particular job task is 50 potholes per month. When this chart is completed each month consideration will be