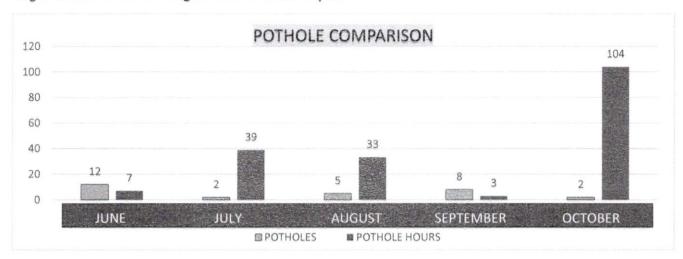

ng programs are being utilized at this time; Career Day, Station tours, Fire Extinguisher training and Discover WH/Safety Day.



# Fire Department October 2020





|                  | Month | YTD  |
|------------------|-------|------|
| Participants     | 911   | 1379 |
| Number of Events | 10    | 21   |
| Education Hrs.   | 17.5  | 32   |

# Social Media Statistics

| Page Views | 629   |
|------------|-------|
| Page Likes | 149   |
| Post Reach | 7,160 |

#### Pothole Comparison

The purpose of this chart is to gauge the amount of time spent repairing potholes and the number of potholes repaired in that time frame. It is also going to be used to show how long it currently takes to repair potholes in comparison to how long it will take when the milling head is used to make repairs.



-The goal for this particular job task is 50 potholes per month. When this chart is completed each month consideration will be given to the size of the potholes i.e. a larger patch will count as one pothole but an additional chart will be constructed when larger patches are more prevalent. The prevalence of these "patch repairs" will be evident when the milling machine is used for repairs.

October 2020 – The Streets and Roads Department repaired two very large patches on Calista Road near the intersection of Bill Moss Road. No other potholes were repaired due to no complaints by citizens and none that were noticed by the crew. We do however, at this time have many potholes opening up and work orders have been created to get these potholes repaired before they cause any further issues. C