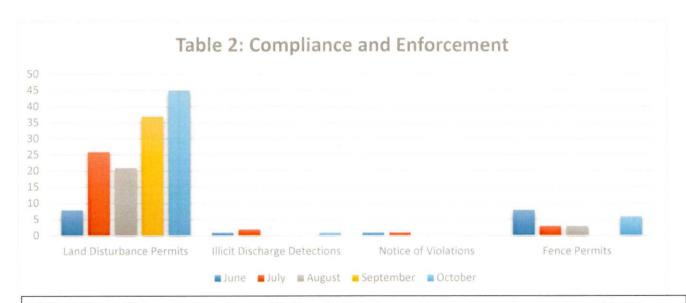

5     |
| Brush/Leaves Hours     | 1366     | 1,492    | 1,239    | 1,300    | 1225.5   | 106    | 106.5  | 471       |
| Litter Pickup Bags     | 334      | 507      | 546      | 511      | 456      | 50     | 22     | 163       |
| Litter Pickup Hours    | 1147     | 1132     | 985      | 957      | 892      | 89     | 46     | 318       |



**Table 1:** Adequate stormwater management can result in a reduction in flooding, property damage, excessive soil erosion, degraded open space, and unacceptable water quality. The goal is to maintain the existing drainage infrastructure and provide sufficient infrastructure capacity to meet the future needs of the City through culvert replacements, ditch rehabilitations, catch basin cleanings, dry basin mowing, and stormwater mitigation projects.



**Table 2:** Our goal is to ensure compliance with all applicable federal and local water quality regulations related to stormwater runoff, including and in particular, new development construction permits and the detection and elimination of illicit discharges. The City employs a series of enforcement actions to deter and/or address stormwater violations from residential, commercial and/or industrial facilities. **The City issued 45 permits for land disturbance.** 

## Stormwater Project List

Our objective is to establish and maintain a proactive approach to minimize any potential for localized flooding within City limits. This includes but is not limited to ditch maintenance. In addition, a large part of this objective is to respond to citizen complaints in a timely manner.

Below are