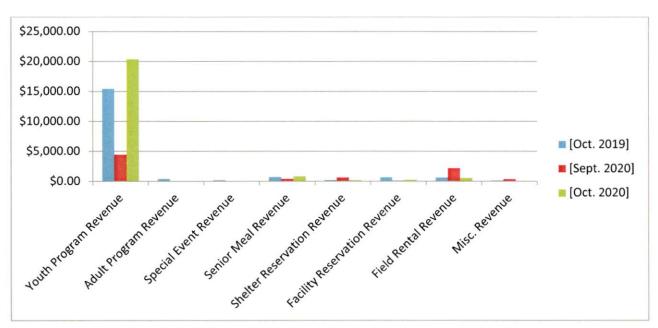

s to keep a full fleet of mowers on hand so we aren't ever down a mower. We have enough now for every worker to be able to mow at the same time and they are all no older than 4 years old.

The Girl Scout Project that included constructing a new pavilion for the Soccer Complex is complete now. This will be a welcome addition to the complex as it hardly has any shade for most of the day over there. We were also contacted by a boy scout that wanted to piggyback on this project and install two benches under it. We would anticipate that getting done sometime in the next few months. Here is a picture of the pavilion:



Other CIP projects this year include: paving the Greenway, buying a new Skid Loader, and a new Columbarium for the Cemetery (currently in the ordering process now).

# Revenues



Facility Usage



Over/Under Budget



# Recreation

## Safety Day

We had our annual Safety Day on October 3<sup>rd</sup>. We had eight kids participate in the bike parade and gave out a medal to the best decorated bike. After the parade, kids participated in the Obstacle Course that the Police Department had set up for the kids with their bikes. Park Program Guides were also handed out at the City's Tent for the Discover White House event that followed.





# Girls' Volleyball

Girls' Volleyball ended on October 24<sup>th</sup>. We had 41 participants among six teams. Trophies for everyone were given out and ribbons were awarded to the top team in the 3<sup>rd</sup>-5<sup>th</sup> Grade Bracket and 6<sup>th</sup>-8<sup>th</sup> Grade Bracket. First Place in the 3<sup>rd</sup>-5<sup>th