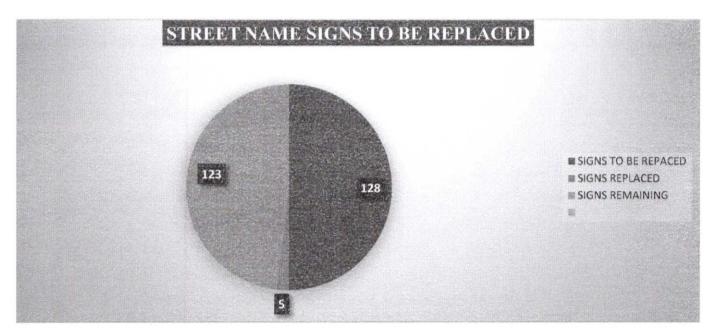

| 11                             |
| Spring Brook Blvd             | 2                        | 2                        | 0                              |
| Baylee Ct                     | 2                        | 2                        | 0                              |
| Totals:                       | 166                      | 125                      | 41                             |

Note: Due to the Pleasant Grove Road Project there were no Decorative Street Lights retrofit this in the month of October.

## Street Name Sign MUTCD Compliance List

The purpose of this list is to track the updating and bringing into compliance The City of White House's street name signs with the current requirements the Manual on Uniform Traffic Control Devices (MUTCD) Standards.



Note: Due to work on Pleasant Grove Road and other various project the Streets and Roads Crew was unable to make any sign replacements this month.

#### Public Works/Streets & Roads Division

| Total Hours Worked            | FY 15/16 | FY 16/17 | FY 17/18 | FY 18/19 | FY 19/20 | 20-Sep | 20-Oct | YTD 20/21 |
|-------------------------------|----------|----------|----------|----------|----------|--------|--------|-----------|
| Street                        | 8,134    | 9,364    | 8,741    | 10,229   | 9191.25  | 756    | 883    | 3,146     |
| Facility Maintenance          | 3494     | 2187     | 1,227    | 1,137    | 887,25   | 18     | 120    | 169       |
| Fleet Maintenance             | 1034     | 514      | 282      | 380      | 422.5    | 62     | 62     | 159       |
| Meeting/T