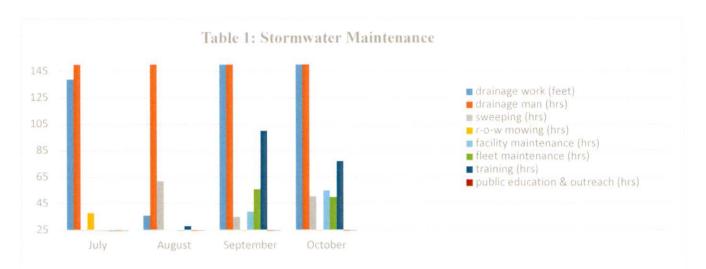

| 0         |
| Salt Tons              | 0        | Q        | 0        | 0        | 0        | 0      | 0      | 0         |
| Brush Collection Stops | 5,944    | 6,080    | 5,605    | 5,620    | 5161     | 542    | 519    | 2,295     |
| Brush Truck Loads      | 459      | 551      | 522      | 578      | 584      | 49     | 46     | 198       |
| Leaves Pickup Bags     | 3741     | 3,542    | 3,422    | 3,535    | 2934     | 317    | 305    | 1,085     |
| Brush/Leaves Hours     | 1366     | 1,492    | 1,239    | 1,300    | 1225.5   | 106    | 106.5  | 471       |
| Litter Pickup Bags     | 334      | 507      | 546      | 511      | 456      | 50     | 22     | 163       |
| Litter Pickup Hours    | 1147     | 1132     | 985      | 957      | 892      | 89     | 46     | 318       |



**Table 1:** Adequate stormwater management can result in a reduction in flooding, property damage, excessive soil erosion, degraded open space, and unacceptable water quality. The goal is to maintain the existing drainage infrastructure and provide sufficient infrastructure capacity to meet the future needs of the City through culvert replacements, ditch rehabilitations, catch basin cleanings, dry basin mowing, and stormwater mitigation projects.



**Table 2:** Our goal is to ensure compliance with all applicable federal and local water quality regulations related to stormwater runoff, including and in particular, new development construction permits and the detection and elimination of illicit discharges. The City employs a series of enforcement actions to deter and/or address stormwa