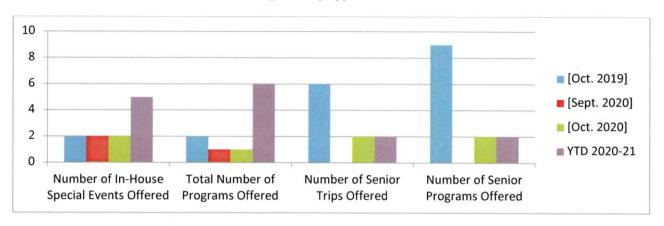

ering coaches in hopes of starting practices during the second week of November. We will be using the Civic Center, White House Middle School, and Heritage High School gyms to accommodate everyone.

## **Trail of Treats**

Trail of Treats took place October 29<sup>th</sup>. We stuffed 1,000 ziploc bags with candy and passed them out Thursday evening. We were setup in front of the White House Museum and passed out candy, bags, maps, and flyers for the Block Party. We estimate that nearly 150 cars came by and nearly 500 people stopped by our booth. We had 25 other businesses help participate in our Trail of Treats with Reid Insurance taking home first place in the decorating competition with their booth decorated like Netflix's popular documentary *Tiger King*.

# Programming Opportunities





#### Maintenance

- Completed dirt work at the Dog Park for the sidewalks and the tubes
- · Spread mulch at the Splash Pad
- Hosted two (8am-11pm) softball tournaments throughout the weekends in October (an additional scheduled tournament ended up getting rained out)
- · Spread ryegrass seed over all of the sports fields
- Fixed a leak behind the locker room from the High School
- Began work on the shade structure (planning and coordinating phase of project)
- Performed a repair to a busted line at the soccer complex between fields four and five
- Cleaned and organized the shop/did monthly maintenance for all of the equipment for our dept.
- Spread mulch at the main park entrance and the quad entrance
- · Hosted "Trail of Treats" event for the Parks Dept./set up at the museum
- · Start