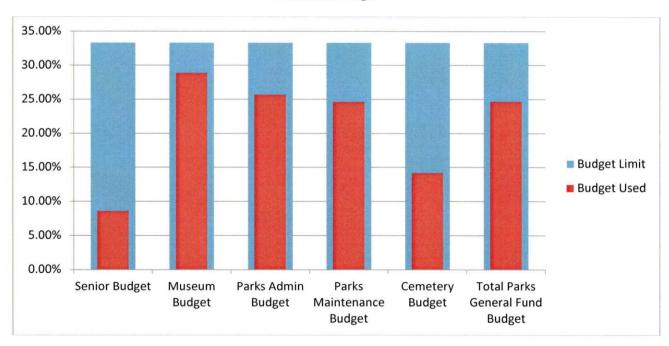

# Finance Update

The Administration Department's goal is to keep each budgetary area's expenditures at or under the approved budget as set by the Board of Mayor and Aldermen by the end of fiscal year 2020-2021.

| Budget                 | Budgeted<br>Amount | Expended/<br>cumbered* | % Over (↑) or Under (↓) (Anticipated expenditures by this point in the year) |
|------------------------|--------------------|------------------------|------------------------------------------------------------------------------|
| General Fund           | \$17,548,414       | \$<br>3,846,158        | ↓11.44                                                                       |
| Industrial Development | \$177,000          | \$<br>125,792          | ↑37.70                                                                       |
| State Street Aid       | \$530,000          | \$<br>285,216          | †20.45                                                                       |
| Parks Sales Tax        | \$4,005,125        | \$<br>2,871,812        | ↑38.34                                                                       |
| Solid Waste            | \$1,050,026        | \$<br>556,847          | ↑19.67                                                                       |
| Fire Impact Fees       | \$74,500           | \$<br>67,741           | ↑57.56                                                                       |
| Parks Impact Fees      | \$15,000           | \$<br>11,517           | ↑43.42                                                                       |
| Police Impact Fees     | \$65,000           | \$<br>65,000           | ↑66.64                                                                       |
| Road Impact Fees       | \$60,000           | \$<br>-                | ↓33.36                                                                       |
| Police Drug Fund       | \$4,500            | \$<br>175              | ↓29.47                                                                       |
| Debt Services          | \$1,137,400        | \$<br>413,109          | ↑2.96                                                                        |
| Wastewater             | \$15,108,083       | \$<br>2,260,300        | ↓18.39                                                                       |
| Dental Care            | \$70,656           | \$<br>20,407           | ↓4.47                                                                        |
| Stormwater Fund        | \$1,063,984        | \$<br>357,506          | ↑0.24                                                                        |
| Cemetery Fund          | \$43,890           | \$<br>25,927           | ↑25.71                                                                       |