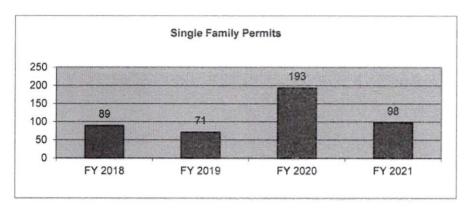

tions have been reviewed and interviews will be held on October 9<sup>th</sup>.
- 6. <u>Peracetic Acid</u>: TDEC has approved our use of PAA as the method of disinfection and has modified our NPDES permit accordingly.

The PAA feed rate is operating at a constant 3.00 parts per million (ppm). The average residual was 0.09 PPM with a max residual of 0.24 PPM. Last month the feed rate was 3.50 ppm.

Our TDEC permit states in part that, "The concentration of the E. Coli group after disinfection shall not exceed 126 CFU's (colony forming units) per 100 ml." Additionally, our daily maximum concentration limit is 941/1000ml.

Our E Coli testing for the month was an average of 6.4 CFU's which is well below the limit. Last month the average was 18.7.

# Planning and Codes Department OCTOBER 2020









# Planning and Codes Department OCTOBER 2020

|                              | Month           | FY2021                       | FY2020