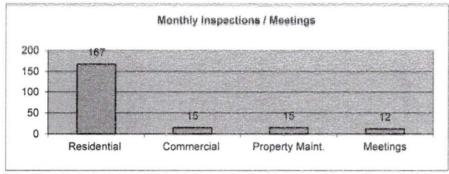

have been reviewed and interviews will be held on October 9<sup>th</sup>.
- 6. <u>Peracetic Acid</u>: TDEC has approved our use of PAA as the method of disinfection and has modified our NPDES permit accordingly.

The PAA feed rate is operating at a constant 3.00 parts per million (ppm). The average residual was 0.09 PPM with a max residual of 0.24 PPM. Last month the feed rate was 3.50 ppm.

Our TDEC permit states in part that, "The concentration of the E. Coli group after disinfection shall not exceed 126 CFU's (colony forming units) per 100 ml." Additionally, our daily maximum concentration limit is 941/1000ml.

Our E Coli testing for the month was an average of 6.4 CFU's which is well below the limit. Last month the average was 18.7.

# Planning and Codes Department OCTOBER 2020









# Planning and Codes Department OCTOBER 2020

|                              | Month           | FY2021                       | FY2020