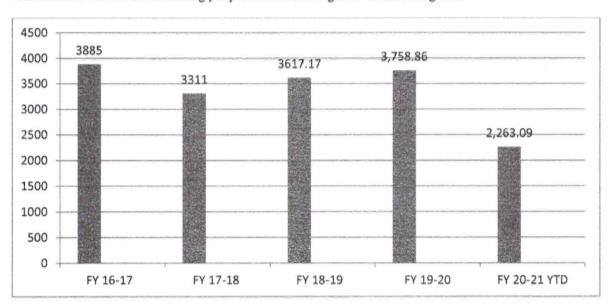

-|-----|
| Rescue & Emergency Services    | 365 |
| Hazardous Conditions (No Fire) | 13  |
| Service Calls                  | 26  |
| Good Intent Call               | 32  |
| False Alarms & False Call      | 45  |
| Calls for The Month            | 142 |
| Total Responses FY to Date     | 495 |

Response by Station

|                               | Month | FY to Date | %      |
|-------------------------------|-------|------------|--------|
| Station #1 (City park)        | 95    | 355        | 71.71% |
| Station #2 (Business Park Dr) | 47    | 140        | 28.28% |

## Fire Fighter Training

The Department goal is to complete the annual firefighter training of 228 hours for career firefighters. The total hours of 4104 hours of training per year is based on eighteen career firefighters.



|                            | Month | YTD     |
|----------------------------|-------|---------|
| Firefighter Training Hours | 784.5 | 2263.09 |

#### Fire Inspection

It is part of our fire prevention goals to complete a fire inspection for each business annually.



## Fire Department October 2020

|                          | Month | YTD |
|--------------------------|-------|-----|
| August Fire Inspection   | 65    | 235 |
| Reinspection             | 11    | 52  |
| Code Violation Complaint | 0     | 1   |
| Violations Cleared       | 14    | 69  |
| Annual Inspection        | 19    | 51  |
| Commercial Burn Pile     | 1     | 3   |
| Knox Box                 | 0     | 6   |
| Fire Alarms              | 1     | 3   |
| Measure Fire Hydrant     | 0     | 2   |
| Plans Review