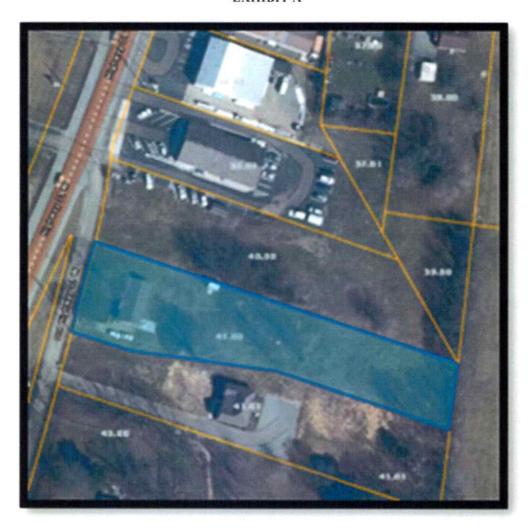

1 ACRE IS REFERENCED AS PART OF SUMNER COUNTY TAX MAP 097, PARCEL 041.00. PROPERTY IS LOCATED AT 170 OLD HIGHWAY 31W. "EXHIBIT A".

**SECTION 1.** That the Board of Mayor and Aldermen of the City of White House, Tennessee, hereby certify that this Resolution has been submitted to the Planning Commission of the City of White House for a recommendation, and a notice of hearing thereon has been ordered after at least fifteen (15) days' notice of the time and place of said meeting has been published in a newspaper circulated in the City of White House, Tennessee. This Resolution shall take effect fifteen (15) days from the date of its final passage, the public welfare demanding it.

## RESOLUTION 24-04 EXHIBIT A