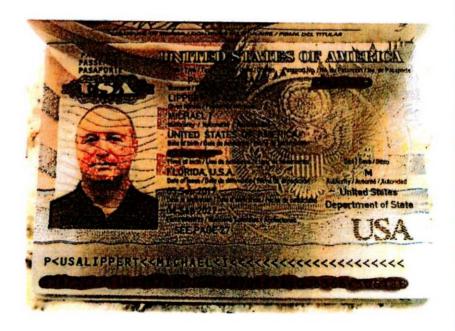

| 8.  | Give current home address, date of birth, and social security number of applicant(s):                                                                                                    |
|-----|------------------------------------------------------------------------------------------------------------------------------------------------------------------------------------------|
|     | Applicant #1: physical 3721 HWY 25 Cottontown 71/37048 Mailing P.O. Bex 42, White House TW 37188                                                                                         |
|     | Mailing f.O. BIX 42, White House, IN 37188                                                                                                                                               |
|     | Applicant #2: 108 Danbury Ct. White House, TN 37188                                                                                                                                      |
|     |                                                                                                                                                                                          |
|     | Applicant #3:                                                                                                                                                                            |
|     | 1.pp                                                                                                                                                                                     |
|     |                                                                                                                                                                                          |
| 9.  | List previous address(es) within last 10 years of applicant(s) (attach additional sheets if needed).                                                                                     |
|     |                                                                                                                                                                                          |
|     | Applicant #1: Same As Above                                                                                                                                                              |
|     | Applicant #2: 238 Township Dr. Hendersonville, TN 37075                                                                                                                                  |
|     | Applicant #2 & 6 10 00 10 10 00 10 10 00 10 10                                                                                                                                           |
|     | Applicant #3:                                                                                                                                                                            |
|     |                                                                                                                                                                                          |
| 10. | Specify the name and address to receive annual privilege tax notices and any other                                                                                                       |
|     | communication from the City: 1072 Brew, UC, 575 Sage Rd N, Ste 101                                                                                                                       |
|     | White House, TN 37188                                                                                                                                                                    |
| 11. | Will the permit be used to operate two or more restaurants or other businesses under the same permit as permitted by Tennessee Code Annotated § 57-5-103(a)(4) within the same building? |
|     | Check one: Yes No If so, specify number:                                                                                                                                                 |
|     | T!                                                                                                                                                                                       |
|     | List the names of the restaurants or other businesses and describe their location (attach additional sheets if needed).                                                                  |
|     | sheets if fleeded).                                                                                                                                                                      |
|     |                                                                                                                                                                                          |
|     |                                                                                                                                                                                          |
|     |                                                                                                                                                                                          |
| 12. | Has any person having at least a 5% ownership interest listed in question 1, or any other                                                                                                |
|     | employee of the business been convicted of any violation of beer or alcoholic beverage laws or                                                                                           |
|     | any crime (other than minor traffic violations)?                                                                                                                                         |
|     | Check one: Yes No If so, give details of each charge, court, and date convicted:                                                                                                         |
|     |                                                                                                                                                                                          |
|     |                                                                                                                                                                                          |