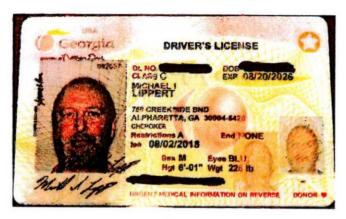

CLASS: DM Vehicles <26,000 (Operator), Motorcycles, motor-driven cycles & scooters

RESTRICTIONS: None