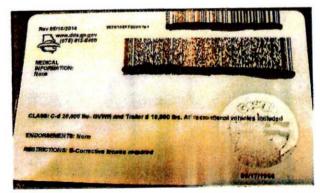

CLASS: DM Vehicles <26,000 (Operator), Motorcycles, motor-driven cycles & scooters

RESTRICTIONS: None