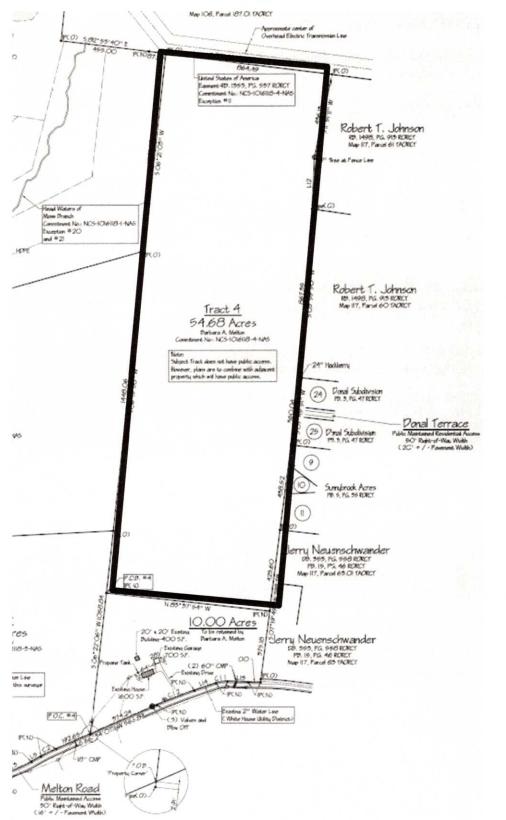

54.68 ACRES ARE REFERENCED AS PART OF ROBERTSON COUNTY TAX MAP 117, PARCEL 059.00 PROPERTY IS LOCATED AT MELTON RD. "EXHIBIT A".

SECTION 1. That the Board of Mayor and Aldermen of the City of White House, Tennessee, hereby certify that this Resolution has been submitted to the Planning Commission of the City of White House for a recommendation, and a notice of hearing thereon has been ordered after at least fifteen (15) days notice of the time and place of said meeting has been published in a newspaper circulated in the City of White House, Tennessee. This Resolution shall take effect fifteen (15) days from the date of its final passage, the public welfare demanding it.